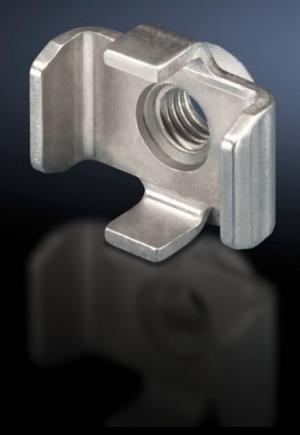

## SV 9676.832 Busbar claw

State: 03.08.2025 (Source: rittal.com/ua-en)

## SV 9676.832 - Busbar claw for connection components

Used in combination with screw connections for the mechanical connection of connection components such as angular connectors.

## **Features**

| Model No.             | SV 9676.832                                                                                                                                                   |
|-----------------------|---------------------------------------------------------------------------------------------------------------------------------------------------------------|
| Product description   | For mechanical connection of connection components such as connection brackets. Suitable for 10 mm bar thickness.                                             |
| Material              | Stainless steel                                                                                                                                               |
| Assembly instruction  | The required screw length must be selected in line with the busbar width W, i.e. length = W + fastening measurement. Screws are not included with the supply. |
| Mounting dimensions   | 40 mm                                                                                                                                                         |
| Number of busbars     | 2                                                                                                                                                             |
| Packs of              | 8 pc(s).                                                                                                                                                      |
| Net weight            | 0.248                                                                                                                                                         |
| Gross weight          | 0.256                                                                                                                                                         |
| Customs tariff number | 73269098                                                                                                                                                      |
| EAN                   | 4028177625907                                                                                                                                                 |
| ETIM 9                | EC002270                                                                                                                                                      |
| ECLASS 8.0            | 27400613                                                                                                                                                      |