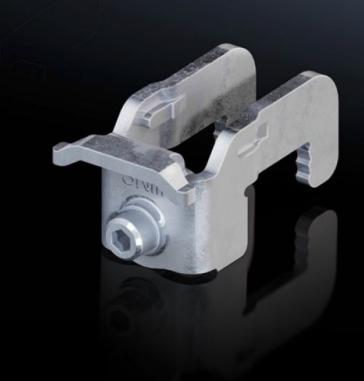

## SV 9677.470 - Busbar terminal for NH slimline fuse-switch disconnectors/connection adaptors

For mounting components on busbar systems with 185 mm centre-to-centre spacing, no drilling required.

## **Features**

| Model No.                     | SV 9677.470                                                                                                   |
|-------------------------------|---------------------------------------------------------------------------------------------------------------|
| Product description           | For mounting components on busbar systems with 185 mm centre to-centre spacing, no drilling required.         |
| Material                      | Sheet steel                                                                                                   |
| Surface finish                | Zinc-plated                                                                                                   |
| For size                      | 00                                                                                                            |
| Note                          | Can only be used on busbar systems without contact hazard protection cover (cover section, slotted)           |
| Packs of                      | 3 pc(s).                                                                                                      |
| Net weight                    | 0.15                                                                                                          |
| Gross weight                  | 0.138                                                                                                         |
| Copper weight (kg per piece)  | 0.003                                                                                                         |
| PCF per pack (cradle-to-gate) | 0.5 kg CO2 eq (Cat B)                                                                                         |
| Note on PCF category          | Category B: PCF value (cradle-to-gate) based on the product weight approximately calculated and self-declared |
| Customs tariff number         | 85369095                                                                                                      |
| EAN                           | 4028177705210                                                                                                 |
| ETIM 9                        | EC000001                                                                                                      |
| ECLASS 8.0                    | 27141146                                                                                                      |