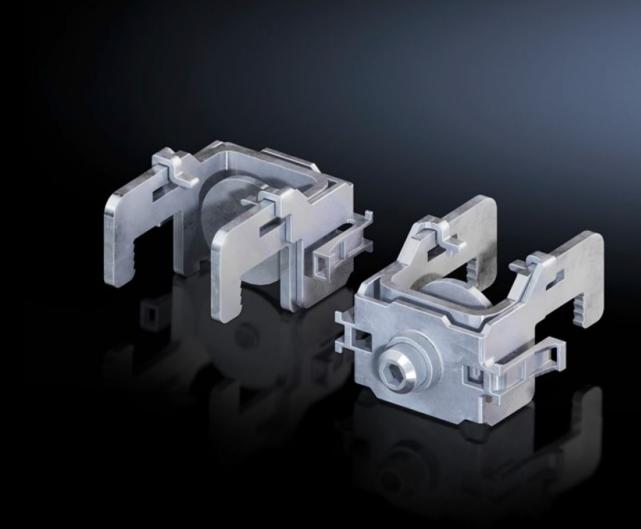

## SV 9677.480 - Busbar terminal for NH slimline fuse-switch disconnectors/connection adaptors

For mounting components on busbar systems with 185 mm centre-to-centre spacing, no drilling required.

## **Features**

| Model No.                     | SV 9677.480                                                                                                    |
|-------------------------------|----------------------------------------------------------------------------------------------------------------|
| Product description           | For mounting components on busbar systems with 185 mm centre-<br>to-centre spacing, no drilling required.      |
| Material                      | Sheet steel                                                                                                    |
| Surface finish                | Zinc-plated                                                                                                    |
| For size                      | 1 - 3 and connection adaptor                                                                                   |
| Note                          | Can only be used on busbar systems without contact hazard protection cover (cover section, slotted)            |
| Packs of                      | 3 pc(s).                                                                                                       |
| Net weight                    | 0.3                                                                                                            |
| Gross weight                  | 0.32                                                                                                           |
| PCF per pack (cradle-to-gate) | 1.1 kg CO2 eq (Cat B)                                                                                          |
| Note on PCF category          | Category B: PCF value (cradle-to-gate) based on the product weight, approximately calculated and self-declared |
| Customs tariff number         | 85369095                                                                                                       |
| EAN                           | 4028177705227                                                                                                  |
| ETIM 9                        | EC000001                                                                                                       |
| ECLASS 8.0                    | 27141146                                                                                                       |
|                               |                                                                                                                |