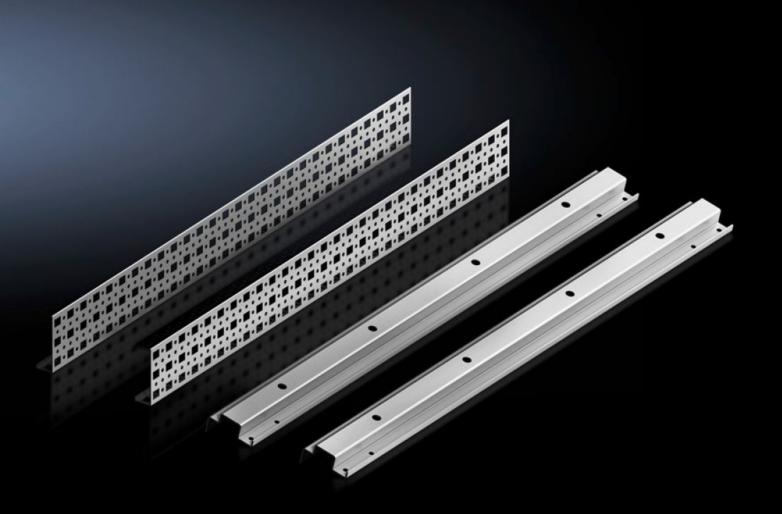

## SV 9677.510 - System attachment for TS, VX SE

For attaching busbar systems with 185 mm centre-to-centre spacing in TS/SE enclosures.

## **Features**

| Model No.             | SV 9677.510                                                                                                                                                                                                                   |
|-----------------------|-------------------------------------------------------------------------------------------------------------------------------------------------------------------------------------------------------------------------------|
| Product description   | For attaching busbar systems with 185 mm centre-to-centre spacing in TS/SE enclosures.                                                                                                                                        |
| Material              | Sheet steel                                                                                                                                                                                                                   |
| Surface finish        | Zinc-plated                                                                                                                                                                                                                   |
| Supply includes       | 2 system attachments (left/right) 2 punched sections without mounting flanges Assembly parts                                                                                                                                  |
| Assembly instruction  | For variable depth adjustment of the busbar system in the enclosure, the TS punched section with mounting flange 17 x 73 mm (for the outer mounting level) is additionally required. Select according to the enclosure depth. |
| Packs of              | 1 pc(s).                                                                                                                                                                                                                      |
| Net weight            | 3.5                                                                                                                                                                                                                           |
| Gross weight          | 3.64                                                                                                                                                                                                                          |
| Customs tariff number | 73182900                                                                                                                                                                                                                      |
| EAN                   | 4028177705333                                                                                                                                                                                                                 |
| ETIM 9                | EC001900                                                                                                                                                                                                                      |
| ECLASS 8.0            | 27400613                                                                                                                                                                                                                      |