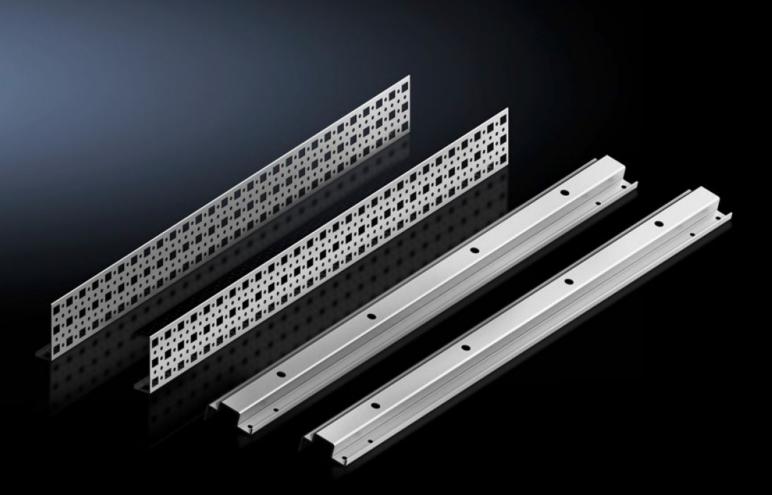

## SV 9677.520 - System attachment for TS, VX SE

For attaching busbar systems with 185 mm centre-to-centre spacing in TS/SE enclosures.

## Features

| SV 9677.520                                                                                                                                                                                                                            |
|----------------------------------------------------------------------------------------------------------------------------------------------------------------------------------------------------------------------------------------|
| For attaching busbar systems with 185 mm centre-to-centre spacing in TS/SE enclosures.                                                                                                                                                 |
| Sheet steel                                                                                                                                                                                                                            |
| Zinc-plated                                                                                                                                                                                                                            |
| 2 system attachments (left/right)<br>2 punched sections without mounting flanges<br>Assembly parts                                                                                                                                     |
| For variable depth adjustment of the busbar system in the<br>enclosure, the TS punched section with mounting flange 17 x 73<br>mm (for the outer mounting level) is additionally required. Select<br>according to the enclosure depth. |
| 1 pc(s).                                                                                                                                                                                                                               |
| 3.87                                                                                                                                                                                                                                   |
| 3.99                                                                                                                                                                                                                                   |
| 83024900                                                                                                                                                                                                                               |
| 4028177705340                                                                                                                                                                                                                          |
| EC001900                                                                                                                                                                                                                               |
| 27400613                                                                                                                                                                                                                               |
|                                                                                                                                                                                                                                        |