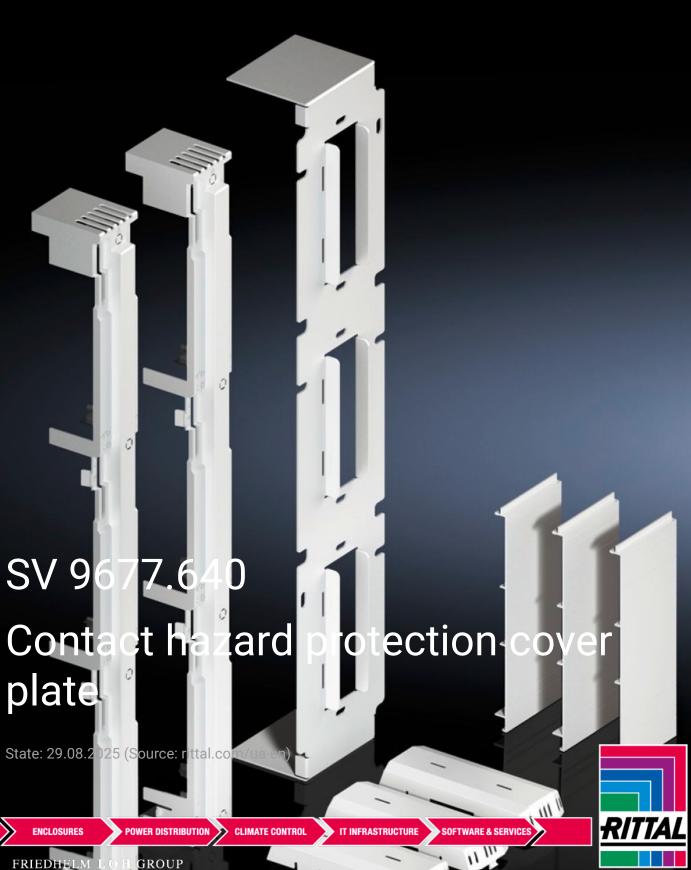

## SV 9677.640 - Contact hazard protection cover plate for enclosure connection

For rear and front contact hazard protection of the connection points from enclosure to enclosure, with and without busbar connectors.

## **Features**

| Model No.             | SV 9677.640                                                                                                                            |  |
|-----------------------|----------------------------------------------------------------------------------------------------------------------------------------|--|
| Product description   | For rear and front contact hazard protection of the connection points from enclosure to enclosure, with and without busbar connectors. |  |
| Material              | Base tray: Polyphenylene ether (PPE) Cover section: Polyamide Centre cover: Polyamide                                                  |  |
| Colour                | RAL 7035                                                                                                                               |  |
| Supply includes       | 3 base trays<br>1 cover (front)<br>2 centre covers for busbar support                                                                  |  |
| Packs of              | 1 pc(s).                                                                                                                               |  |
| Net weight            | 0.8                                                                                                                                    |  |
| Gross weight          | 1                                                                                                                                      |  |
| Customs tariff number | 39269097                                                                                                                               |  |
| EAN                   | 4028177705456                                                                                                                          |  |
| ETIM 9                | EC000775                                                                                                                               |  |
| ECLASS 8.0            | 27142116                                                                                                                               |  |
|                       |                                                                                                                                        |  |