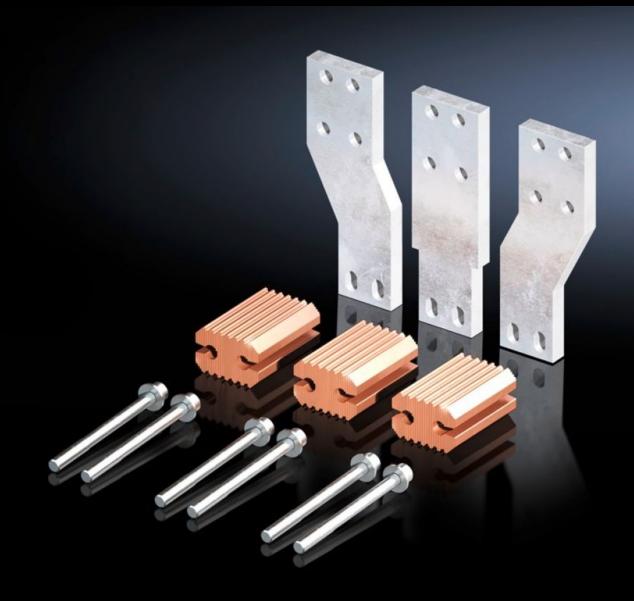

## SV 9677.730 - Connector kit for component adaptors

Preassembled connector kit for common brands of moulded-case circuit-breaker (MCCB). For electrical connection between the switch and the component adaptor (3-pole).

#### **Features**

| Model No.                    | SV 9677.730                                                                                                                                                          |  |
|------------------------------|----------------------------------------------------------------------------------------------------------------------------------------------------------------------|--|
| Product description          | Preassembled connector kit for common brands of moulded-cas circuit-breaker (MCCB). For electrical connection between the switch and the component adaptor (3-pole). |  |
| Material                     | E-Cu                                                                                                                                                                 |  |
| Supply includes              | Assembly parts                                                                                                                                                       |  |
| To fit Model No.             | 9677.700<br>9677.705                                                                                                                                                 |  |
| To fit manufacturer (model)  | ABB (Tmax T7 - 800 A/1000 A)<br>Schneider Electric (NS - 800 A/1000 A)                                                                                               |  |
| Packs of                     | 1 pc(s).                                                                                                                                                             |  |
| Net weight                   | 8.707                                                                                                                                                                |  |
| Gross weight                 | 8.707                                                                                                                                                                |  |
| Copper weight (kg per piece) | 8.707                                                                                                                                                                |  |
| Customs tariff number        | 74198090                                                                                                                                                             |  |
| EAN                          | 4028177707054                                                                                                                                                        |  |
| ETIM 9                       | EC002270                                                                                                                                                             |  |
| ECLASS 8.0                   | 27400613                                                                                                                                                             |  |