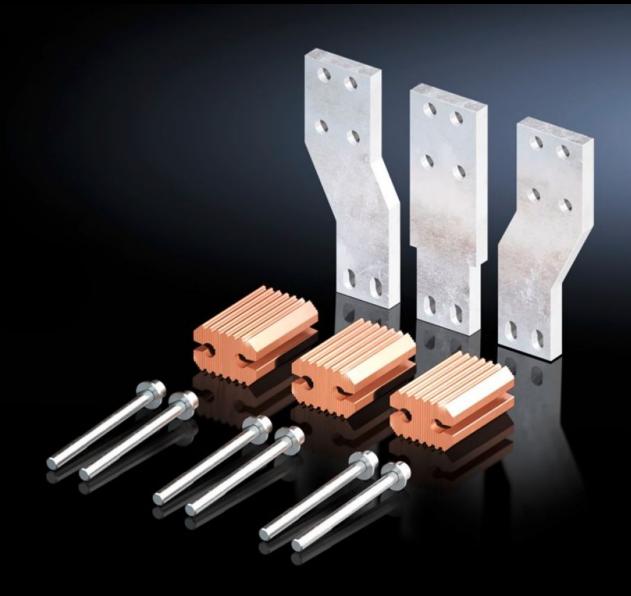

## SV 9677.740 - Connector kit for component adaptors

Preassembled connector kit for common brands of moulded-case circuit-breaker (MCCB). For electrical connection between the switch and the component adaptor (3-pole).

#### **Features**

| Model No.                    | Preassembled connector kit for common brands of moulded-cas circuit-breaker (MCCB). For electrical connection between the switch and the component adaptor (3-pole). |  |
|------------------------------|----------------------------------------------------------------------------------------------------------------------------------------------------------------------|--|
| Product description          |                                                                                                                                                                      |  |
| Material                     | E-Cu                                                                                                                                                                 |  |
| Supply includes              | Assembly parts                                                                                                                                                       |  |
| To fit Model No.             | 9677.700<br>9677.705                                                                                                                                                 |  |
| To fit manufacturer (model)  | Eaton (NZM4 - 800 A/1000 A)<br>Siemens (VL1250/3VL7 - 1000 A)                                                                                                        |  |
| Packs of                     | 1 pc(s).                                                                                                                                                             |  |
| Net weight                   | 8.1                                                                                                                                                                  |  |
| Gross weight                 | 8.42                                                                                                                                                                 |  |
| Copper weight (kg per piece) | 6.404                                                                                                                                                                |  |
| Customs tariff number        | 74198090                                                                                                                                                             |  |
| EAN                          | 4028177707047                                                                                                                                                        |  |
| ETIM 9                       | EC002270                                                                                                                                                             |  |
| ECLASS 8.0                   | 27400613                                                                                                                                                             |  |
|                              |                                                                                                                                                                      |  |