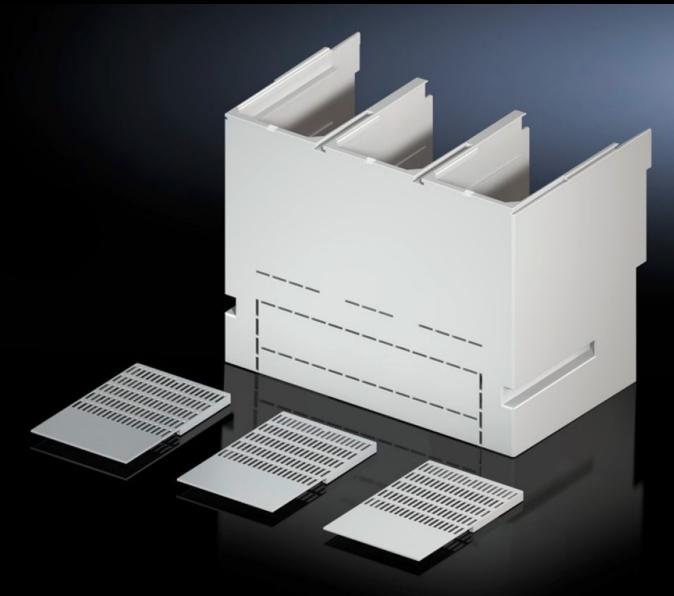

# Contact hazard protection cover plate

State: 06.08.2025 (Source: rittal.com/ua-en)

## SV 9677.790 - Contact hazard protection cover plate for component adaptors

To cover the connector kit at the front.

#### **Features**

| Model No.             | SV 9677.790                                                                                                                                                                                                         |
|-----------------------|---------------------------------------------------------------------------------------------------------------------------------------------------------------------------------------------------------------------|
| Product description   | To cover the connector kit at the front. The cover may also optionally be used for the switchgear cable connection. Open cable accesses in the contact hazard protection cover may be sealed using the side panels. |
| Material              | Polyamide Fire protection corresponding to UL 94-V0                                                                                                                                                                 |
| Supply includes       | Side panels                                                                                                                                                                                                         |
| Packs of              | 1 pc(s).                                                                                                                                                                                                            |
| Net weight            | 0.88                                                                                                                                                                                                                |
| Gross weight          | 1.24                                                                                                                                                                                                                |
| Customs tariff number | 39269097                                                                                                                                                                                                            |
| EAN                   | 4028177707016                                                                                                                                                                                                       |
| ETIM 9                | EC000775                                                                                                                                                                                                            |
| ECLASS 8.0            | 27142116                                                                                                                                                                                                            |