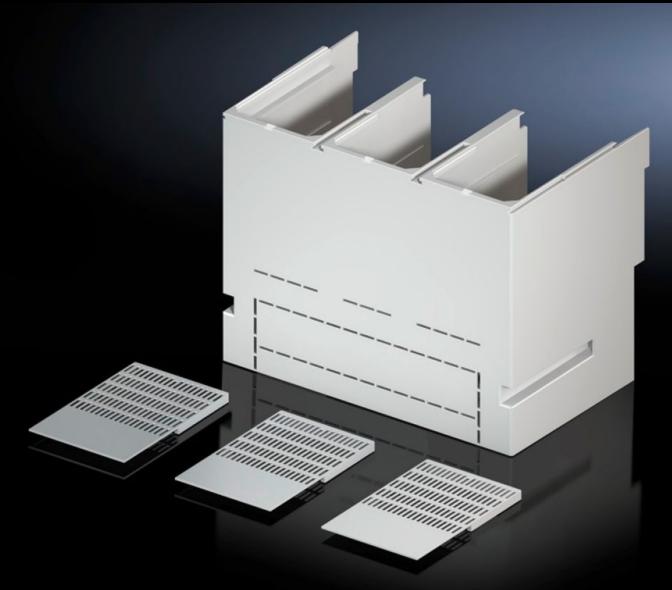

## SV 9677.798 - Contact hazard protection cover plate for component adaptors

To cover the connector kit at the front.

## Features

| Model No.                   | SV 9677.798                                                                                                                                                                                                                  |
|-----------------------------|------------------------------------------------------------------------------------------------------------------------------------------------------------------------------------------------------------------------------|
| Product description         | To cover the connector kit at the front. The cover may also<br>optionally be used for the switchgear cable connection. Open cable<br>accesses in the contact hazard protection cover may be sealed<br>using the side panels. |
| Material                    | Polyamide<br>Fire protection corresponding to UL 94-V0                                                                                                                                                                       |
| Supply includes             | Side panels                                                                                                                                                                                                                  |
| To fit manufacturer (model) | Schneider Electric (NS1600)                                                                                                                                                                                                  |
| Packs of                    | 1 pc(s).                                                                                                                                                                                                                     |
| Net weight                  | 1                                                                                                                                                                                                                            |
| Gross weight                | 1.3                                                                                                                                                                                                                          |
| Customs tariff number       | 85369095                                                                                                                                                                                                                     |
| EAN                         | 4028177805378                                                                                                                                                                                                                |
| ETIM 9                      | EC000775                                                                                                                                                                                                                     |
| ECLASS 8.0                  | 27142116                                                                                                                                                                                                                     |