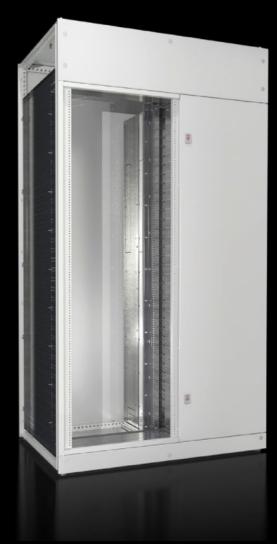

# VX 9680.206 - Bayed enclosure system VX25 Fuse-switch-disconnector enclosure

Baying systems for the distribution of electrical power with NH slimline fuse-switch disconnectors (ABB or Jean Müller).

#### **Features**

| Model No.       | VX 9680.206                                                       |
|-----------------|-------------------------------------------------------------------|
| Material        | Sheet steel, 1.5 mm                                               |
| Surface finish  | Enclosure frame: Dipcoat-primed                                   |
|                 | Door, roof and rear panel: Dipcoat-primed, powder-coated on the   |
|                 | outside, textured paint                                           |
|                 | Gland plates: Zinc-plated                                         |
| Colour          | RAL 7035                                                          |
| Supply includes | Enclosure frame                                                   |
|                 | Door                                                              |
|                 | Roof plate                                                        |
|                 | Rear panel                                                        |
|                 | Gland plates                                                      |
|                 | Front trim panels                                                 |
|                 | Lock: 3 mm double-bit                                             |
|                 | Compartment side panels                                           |
|                 | Locating frame for disconnectors with fuses (brands ABB SlimLine, |
|                 | Jean Müller SASIL)                                                |