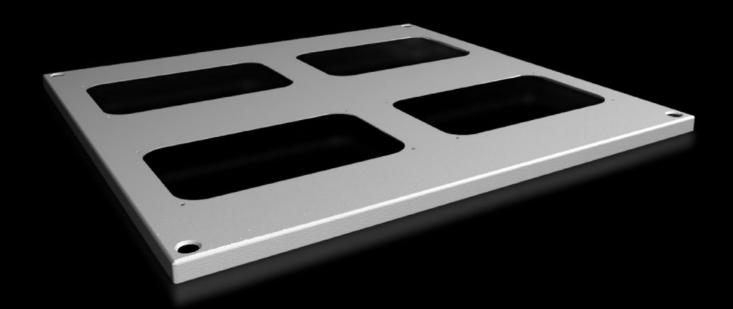

# SV 9681.566 - Roof plate for cable entry glands for VX, VX IT

For enclosures without roof plate and in exchange for the standard roof in other enclosures.

#### **Features**

| Model No.                             | SV 9681.566                                                                                                    |
|---------------------------------------|----------------------------------------------------------------------------------------------------------------|
| Product description                   | For enclosures without roof plate and in exchange for the standard roof.                                       |
| Material                              | Sheet steel, 1.5 mm                                                                                            |
| Surface finish                        | Textured paint                                                                                                 |
| Colour                                | RAL 7035                                                                                                       |
| Supply includes                       | Assembly parts                                                                                                 |
| Number of required cable entry glands | 4                                                                                                              |
| To fit                                | Width: = 600 mm<br>Depth: = 600 mm                                                                             |
| Packs of                              | 1 pc(s).                                                                                                       |
| Net weight                            | 3.5                                                                                                            |
| Gross weight                          | 4                                                                                                              |
| PCF per pack (cradle-to-gate)         | 15.2 kg CO2 eq (Cat B)                                                                                         |
| Note on PCF category                  | Category B: PCF value (cradle-to-gate) based on the product weight, approximately calculated and self-declared |
| Customs tariff number                 | 73269098                                                                                                       |
| EAN                                   | 4028177926608                                                                                                  |
| ETIM 9                                | EC000744                                                                                                       |
| ECLASS 8.0                            | 27182405                                                                                                       |
|                                       |                                                                                                                |