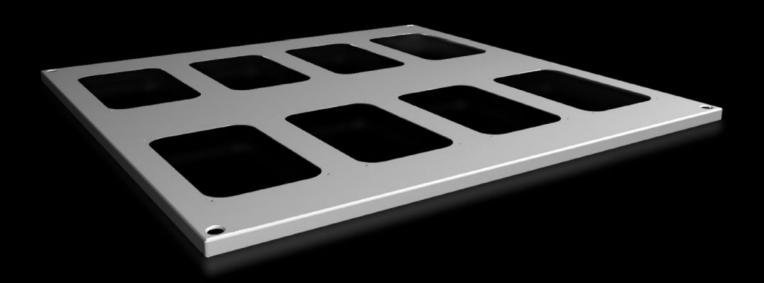

# SV 9681.588 - Roof plate for cable entry glands for VX, VX IT

For enclosures without roof plate and in exchange for the standard roof in other enclosures.

#### **Features**

| Model No.                             | SV 9681.588                                                                                                    |
|---------------------------------------|----------------------------------------------------------------------------------------------------------------|
| Product description                   | For enclosures without roof plate and in exchange for the standard roof.                                       |
| Material                              | Sheet steel, 1.5 mm                                                                                            |
| Surface finish                        | Textured paint                                                                                                 |
| Colour                                | RAL 7035                                                                                                       |
| Supply includes                       | Assembly parts                                                                                                 |
| Number of required cable entry glands | 8                                                                                                              |
| To fit                                | Width: = 800 mm<br>Depth: = 800 mm                                                                             |
| Packs of                              | 1 pc(s).                                                                                                       |
| Net weight                            | 6.4                                                                                                            |
| Gross weight                          | 6.54                                                                                                           |
| PCF per pack (cradle-to-gate)         | 24.9 kg CO2 eq (Cat B)                                                                                         |
| Note on PCF category                  | Category B: PCF value (cradle-to-gate) based on the product weight, approximately calculated and self-declared |
| Customs tariff number                 | 94039910                                                                                                       |
| EAN                                   | 4028177926547                                                                                                  |
| ETIM 9                                | EC000744                                                                                                       |
| ECLASS 8.0                            | 27182405                                                                                                       |
|                                       |                                                                                                                |