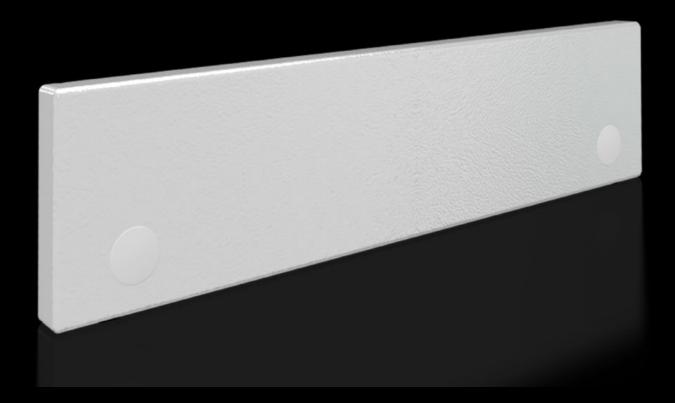

## SV 9682.314 - Front trim panel, top, solid for VX

To finish off at the top when using partial doors.

#### **Features**

| Model No.                     | SV 9682.314                                                                                                                                                                                                                                       |
|-------------------------------|---------------------------------------------------------------------------------------------------------------------------------------------------------------------------------------------------------------------------------------------------|
| Design                        | solid                                                                                                                                                                                                                                             |
| Product description           | To finish off the modular front design at the top when using partial doors. The front trim panels may be removed from the outside by unscrewing. The cross member required for mounting is included with the supply of the mounted partial doors. |
| Material                      | Sheet steel, 1.5 mm                                                                                                                                                                                                                               |
| Surface finish                | Textured paint                                                                                                                                                                                                                                    |
| Colour                        | RAL 7035                                                                                                                                                                                                                                          |
| Supply includes               | Assembly parts                                                                                                                                                                                                                                    |
| Dimensions                    | Height: 100 mm                                                                                                                                                                                                                                    |
| To fit                        | Width: = 400 mm                                                                                                                                                                                                                                   |
| Packs of                      | 1 pc(s).                                                                                                                                                                                                                                          |
| Net weight                    | 1                                                                                                                                                                                                                                                 |
| Gross weight                  | 1.02                                                                                                                                                                                                                                              |
| PCF per pack (cradle-to-gate) | 3.8 kg CO2 eq (Cat B)                                                                                                                                                                                                                             |
| Note on PCF category          | Category B: PCF value (cradle-to-gate) based on the product weight approximately calculated and self-declared                                                                                                                                     |
| Customs tariff number         | 83024200                                                                                                                                                                                                                                          |
|                               |                                                                                                                                                                                                                                                   |