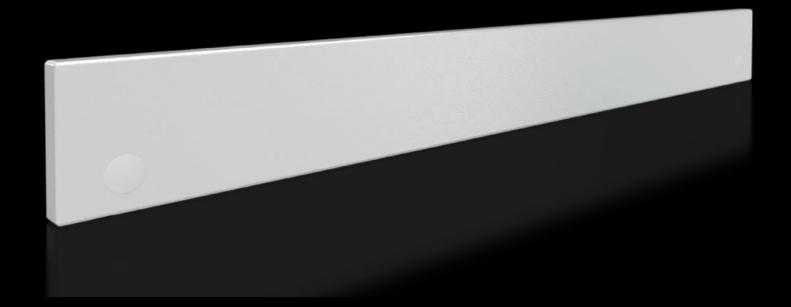

## SV 9682.318 - Front trim panel, top, solid for VX

To finish off at the top when using partial doors.

#### **Features**

| Model No.                     | SV 9682.318                                                                                                                                                                                                                                       |
|-------------------------------|---------------------------------------------------------------------------------------------------------------------------------------------------------------------------------------------------------------------------------------------------|
| Design                        | solid                                                                                                                                                                                                                                             |
| Product description           | To finish off the modular front design at the top when using partial doors. The front trim panels may be removed from the outside by unscrewing. The cross member required for mounting is included with the supply of the mounted partial doors. |
| Material                      | Sheet steel, 1.5 mm                                                                                                                                                                                                                               |
| Surface finish                | Textured paint                                                                                                                                                                                                                                    |
| Colour                        | RAL 7035                                                                                                                                                                                                                                          |
| Supply includes               | Assembly parts                                                                                                                                                                                                                                    |
| Dimensions                    | Height: 100 mm                                                                                                                                                                                                                                    |
| To fit                        | Width: = 800 mm                                                                                                                                                                                                                                   |
| Packs of                      | 1 pc(s).                                                                                                                                                                                                                                          |
| Net weight                    | 1.36                                                                                                                                                                                                                                              |
| Gross weight                  | 1.86                                                                                                                                                                                                                                              |
| PCF per pack (cradle-to-gate) | 7.1 kg CO2 eq (Cat B)                                                                                                                                                                                                                             |
| Note on PCF category          | Category B: PCF value (cradle-to-gate) based on the product weight approximately calculated and self-declared                                                                                                                                     |
| Customs tariff number         | 83024200                                                                                                                                                                                                                                          |
|                               |                                                                                                                                                                                                                                                   |