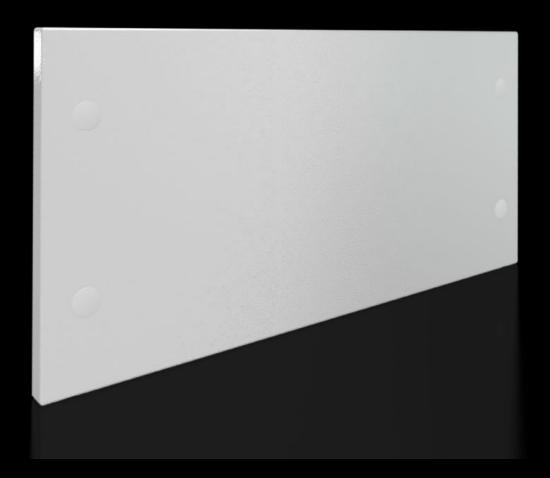

## SV 9682.326 - Front trim panel, top, solid for VX

To finish off at the top when using partial doors.

#### **Features**

| Model No.                     | SV 9682.326                                                                                                                                                                                                                                       |
|-------------------------------|---------------------------------------------------------------------------------------------------------------------------------------------------------------------------------------------------------------------------------------------------|
| Design                        | solid                                                                                                                                                                                                                                             |
| Product description           | To finish off the modular front design at the top when using partial doors. The front trim panels may be removed from the outside by unscrewing. The cross member required for mounting is included with the supply of the mounted partial doors. |
| Material                      | Sheet steel, 1.5 mm                                                                                                                                                                                                                               |
| Surface finish                | Textured paint                                                                                                                                                                                                                                    |
| Colour                        | RAL 7035                                                                                                                                                                                                                                          |
| Supply includes               | Assembly parts                                                                                                                                                                                                                                    |
| Dimensions                    | Height: 300 mm                                                                                                                                                                                                                                    |
| To fit                        | Width: = 600 mm                                                                                                                                                                                                                                   |
| Packs of                      | 1 pc(s).                                                                                                                                                                                                                                          |
| Net weight                    | 3.08                                                                                                                                                                                                                                              |
| Gross weight                  | 3.14                                                                                                                                                                                                                                              |
| PCF per pack (cradle-to-gate) | 12 kg CO2 eq (Cat B)                                                                                                                                                                                                                              |
| Note on PCF category          | Category B: PCF value (cradle-to-gate) based on the product weight approximately calculated and self-declared                                                                                                                                     |
| Customs tariff number         | 83024200                                                                                                                                                                                                                                          |
|                               |                                                                                                                                                                                                                                                   |