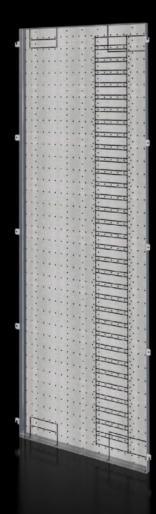

## SV 9683.016 - Compartment side panel for VX

Side divider panel for attaching partial mounting plates and compartment dividers.

## Features

| Model No.             | SV 9683.016                                                                        |
|-----------------------|------------------------------------------------------------------------------------|
| Design                | For busbar system configuration in roof and base area.                             |
| Product description   | Side divider panel for attaching partial mounting plates and compartment dividers. |
| Material              | Sheet steel, 1.5 mm                                                                |
| Surface finish        | Zinc-plated                                                                        |
| Supply includes       | Assembly parts                                                                     |
| Dimensions            | Height: 1,731 mm<br>Depth: 538 mm                                                  |
| To fit                | Height: = 2,000 mm<br>Depth: = 600 mm                                              |
| Packs of              | 2 pc(s).                                                                           |
| Net weight            | 23                                                                                 |
| Gross weight          | 24                                                                                 |
| Customs tariff number | 73269098                                                                           |
| EAN                   | 4028177936508                                                                      |
| ETIM 9                | EC002525                                                                           |
| ECLASS 8.0            | 27400613                                                                           |
|                       |                                                                                    |