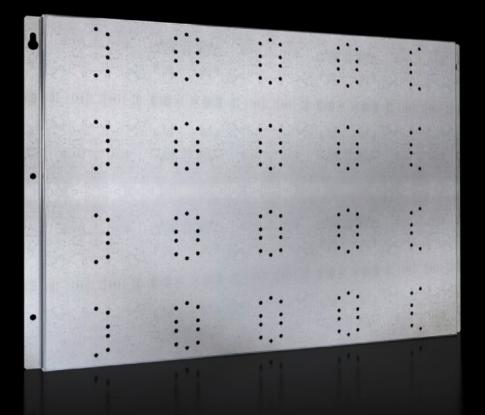

## SV 9683.200 - Retaining plate for cable connection space

For the assembly of cable connection systems with Maxi-PLS busbars.

## Features

| Model No.             | SV 9683.200                                                                        |
|-----------------------|------------------------------------------------------------------------------------|
| Product description   | For mounting Maxi-PLS busbars including end supports in the cable connection area. |
| Material              | Sheet steel, 1.5 mm                                                                |
| Surface finish        | Zinc-plated                                                                        |
| Supply includes       | Assembly parts                                                                     |
| Dimensions            | Height: 375 mm<br>Depth: 543 mm                                                    |
| To fit                | Depth: = 600 mm                                                                    |
| Packs of              | 2 pc(s).                                                                           |
| Net weight            | 5.36                                                                               |
| Customs tariff number | 39269097                                                                           |
| EAN                   | 4028177936249                                                                      |
| ETIM 9                | EC002270                                                                           |
| ECLASS 8.0            | 27400613                                                                           |