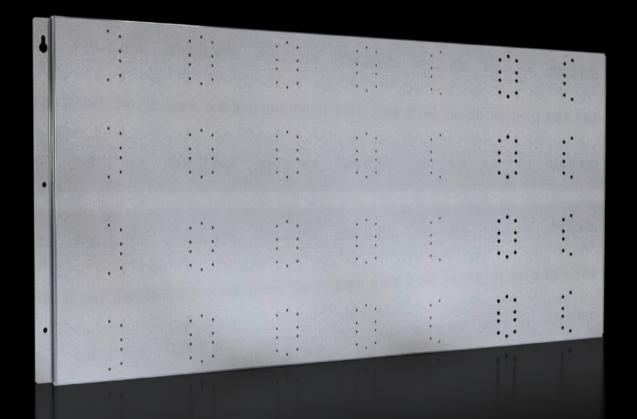

## SV 9683.210 - Retaining plate for cable connection space

For the assembly of cable connection systems with Maxi-PLS busbars.

## Features

| Model No.             | SV 9683.210                                                                        |
|-----------------------|------------------------------------------------------------------------------------|
| Product description   | For mounting Maxi-PLS busbars including end supports in the cable connection area. |
| Material              | Sheet steel, 1.5 mm                                                                |
| Surface finish        | Zinc-plated                                                                        |
| Supply includes       | Assembly parts                                                                     |
| Dimensions            | Height: 375 mm<br>Depth: 743 mm                                                    |
| To fit                | Depth: = 800 mm                                                                    |
| Packs of              | 2 pc(s).                                                                           |
| Net weight            | 7.18                                                                               |
| Customs tariff number | 94039910                                                                           |
| EAN                   | 4028177936126                                                                      |
| ETIM 9                | EC002270                                                                           |
| ECLASS 8.0            | 27400613                                                                           |