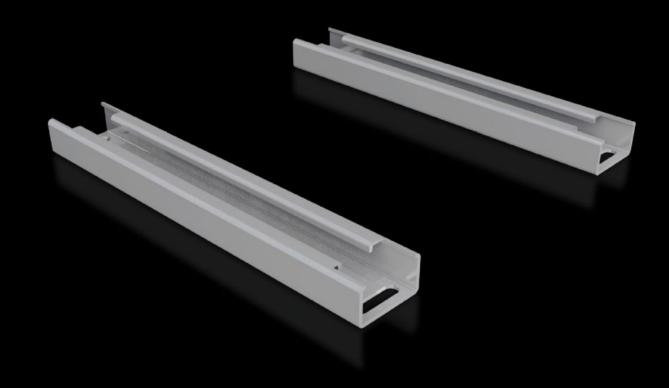

## SV 9683.304 - Air circuit-breaker support bar

For the configuration of air circuit-breakers (ACB) in compartments.

#### **Features**

| Model No.                     | SV 9683.304                                                                                                    |
|-------------------------------|----------------------------------------------------------------------------------------------------------------|
| Product description           | For the configuration of air circuit-breakers (ACB) in compartments.                                           |
| Material                      | Sheet steel, 2.5 mm                                                                                            |
| Surface finish                | Zinc-plated                                                                                                    |
| Supply includes               | Assembly parts                                                                                                 |
| Length                        | 296 mm                                                                                                         |
| Dimensions                    | Length: 296 mm                                                                                                 |
| To fit                        | Width: = 400 mm                                                                                                |
| Packs of                      | 2 pc(s).                                                                                                       |
| Net weight                    | 1.9                                                                                                            |
| Gross weight                  | 2.18                                                                                                           |
| PCF per pack (cradle-to-gate) | 8.3 kg CO2 eq (Cat B)                                                                                          |
| Note on PCF category          | Category B: PCF value (cradle-to-gate) based on the product weight, approximately calculated and self-declared |
| Customs tariff number         | 73269098                                                                                                       |
| EAN                           | 4028177937543                                                                                                  |
| ETIM 9                        | EC002936                                                                                                       |
| ECLASS 8.0                    | 27400613                                                                                                       |
|                               |                                                                                                                |