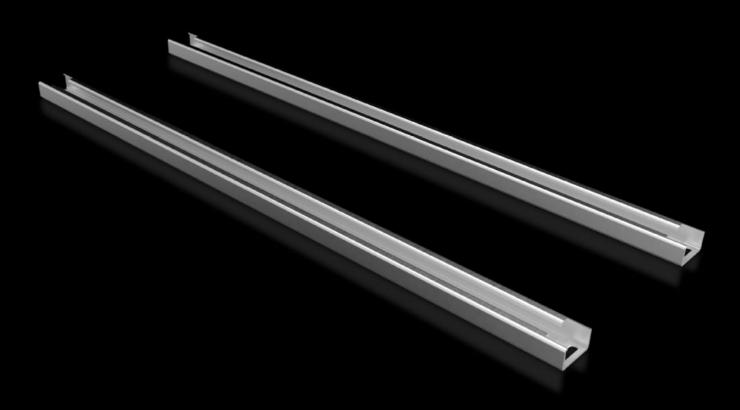

## SV 9683.310 - Air circuit-breaker support bar

For the configuration of air circuit-breakers (ACB) in compartments.

## Features

| Model No.                     | SV 9683.310                                                                                                    |
|-------------------------------|----------------------------------------------------------------------------------------------------------------|
| Product description           | For the configuration of air circuit-breakers (ACB) in compartments.                                           |
| Material                      | Sheet steel, 2.5 mm                                                                                            |
| Surface finish                | Zinc-plated                                                                                                    |
| Supply includes               | Assembly parts                                                                                                 |
| Length                        | 896 mm                                                                                                         |
| Dimensions                    | Length: 896 mm                                                                                                 |
| To fit                        | Width: = 1,000 mm                                                                                              |
| Packs of                      | 2 pc(s).                                                                                                       |
| Net weight                    | 4.702                                                                                                          |
| Gross weight                  | 4.92                                                                                                           |
| PCF per pack (cradle-to-gate) | 18.7 kg CO2 eq (Cat B)                                                                                         |
| Note on PCF category          | Category B: PCF value (cradle-to-gate) based on the product weight, approximately calculated and self-declared |
| Customs tariff number         | 73269098                                                                                                       |
| EAN                           | 4028177937536                                                                                                  |
| ETIM 9                        | EC002936                                                                                                       |
| ECLASS 8.0                    | 27400613                                                                                                       |
|                               |                                                                                                                |