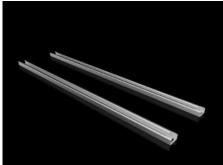

# SV 9683.312 Air circuit-breaker support bar

State: 20.07.2025 (Source: rittal.com/ua-en)

### SV 9683.312 - Air circuit-breaker support bar

For the configuration of air circuit-breakers (ACB) in compartments.

#### **Features**

| Model No.                     | SV 9683.312                                                                                                    |
|-------------------------------|----------------------------------------------------------------------------------------------------------------|
| Product description           | For the configuration of air circuit-breakers (ACB) in compartments.                                           |
| Material                      | Sheet steel, 2.5 mm                                                                                            |
| Surface finish                | Zinc-plated                                                                                                    |
| Supply includes               | Assembly parts                                                                                                 |
| Length                        | 1,096 mm                                                                                                       |
| Dimensions                    | Length: 1,096 mm                                                                                               |
| To fit                        | Width: = 1,200 mm                                                                                              |
| Packs of                      | 2 pc(s).                                                                                                       |
| Net weight                    | 5.56                                                                                                           |
| Gross weight                  | 5.76                                                                                                           |
| PCF per pack (cradle-to-gate) | 21.9 kg CO2 eq (Cat B)                                                                                         |
| Note on PCF category          | Category B: PCF value (cradle-to-gate) based on the product weight, approximately calculated and self-declared |
| Customs tariff number         | 73269098                                                                                                       |
| EAN                           | 4028177937550                                                                                                  |
| ETIM 9                        | EC002936                                                                                                       |
| ECLASS 8.0                    | 27400613                                                                                                       |
|                               |                                                                                                                |