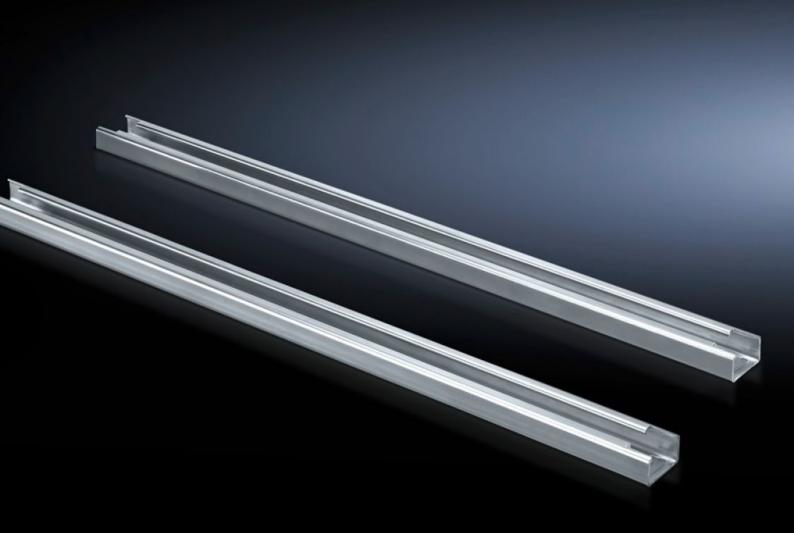

# SV 9683.312 Air circuit-breaker support bar

State: 20.07.2025 (Source: rittal.com/ua-en)

### SV 9683.312 - Air circuit-breaker support bar

For the configuration of air circuit-breakers (ACB) in compartments.

#### **Features**

| Model No.                     | SV 9683.312                                                                                                    |
|-------------------------------|----------------------------------------------------------------------------------------------------------------|
| Product description           | For the configuration of air circuit-breakers (ACB) in compartments.                                           |
| Material                      | Sheet steel, 2.5 mm                                                                                            |
| Surface finish                | Zinc-plated                                                                                                    |
| Supply includes               | Assembly parts                                                                                                 |
| Length                        | 1,096 mm                                                                                                       |
| Dimensions                    | Length: 1,096 mm                                                                                               |
| To fit                        | Width: = 1,200 mm                                                                                              |
| Packs of                      | 2 pc(s).                                                                                                       |
| Net weight                    | 5.56                                                                                                           |
| Gross weight                  | 5.76                                                                                                           |
| PCF per pack (cradle-to-gate) | 21.9 kg CO2 eq (Cat B)                                                                                         |
| Note on PCF category          | Category B: PCF value (cradle-to-gate) based on the product weight, approximately calculated and self-declared |
| Customs tariff number         | 73269098                                                                                                       |
| EAN                           | 4028177937550                                                                                                  |
| ETIM 9                        | EC002936                                                                                                       |
| ECLASS 8.0                    | 27400613                                                                                                       |
|                               |                                                                                                                |