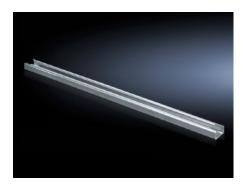

# SV 9683.312 Air circuit-breaker support bar

State: 20.07.2025 (Source: rittal.com/ua-en)

### SV 9683.312 - Air circuit-breaker support bar

For the configuration of air circuit-breakers (ACB) in compartments.

#### **Features**

| Model No.                     | SV 9683.312                                                                                                    |
|-------------------------------|----------------------------------------------------------------------------------------------------------------|
| Product description           | For the configuration of air circuit-breakers (ACB) in compartments.                                           |
| Material                      | Sheet steel, 2.5 mm                                                                                            |
| Surface finish                | Zinc-plated                                                                                                    |
| Supply includes               | Assembly parts                                                                                                 |
| Length                        | 1,096 mm                                                                                                       |
| Dimensions                    | Length: 1,096 mm                                                                                               |
| To fit                        | Width: = 1,200 mm                                                                                              |
| Packs of                      | 2 pc(s).                                                                                                       |
| Net weight                    | 5.56                                                                                                           |
| Gross weight                  | 5.76                                                                                                           |
| PCF per pack (cradle-to-gate) | 21.9 kg CO2 eq (Cat B)                                                                                         |
| Note on PCF category          | Category B: PCF value (cradle-to-gate) based on the product weight, approximately calculated and self-declared |
| Customs tariff number         | 73269098                                                                                                       |
| EAN                           | 4028177937550                                                                                                  |
| ETIM 9                        | EC002936                                                                                                       |
| ECLASS 8.0                    | 27400613                                                                                                       |
|                               |                                                                                                                |