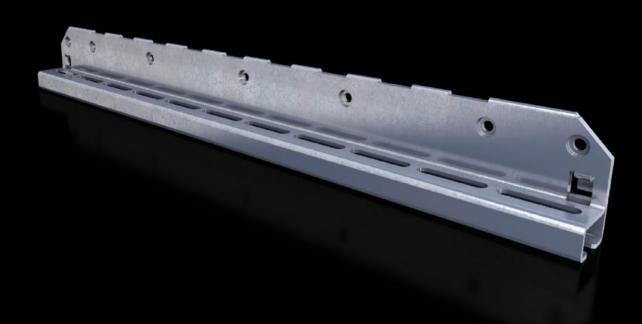

## SV 9683.326 - Mounting bracket for air circuit-breaker support rail

For attaching the air circuit-breaker support rail.