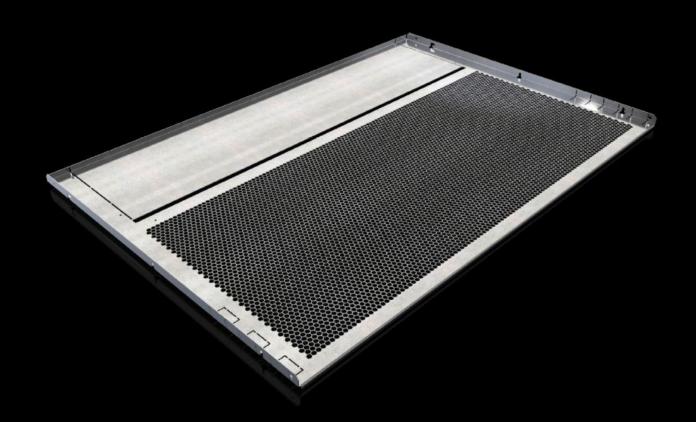

### SV 9683.428 - Compartment divider for VX

For the horizontal separation of compartments.

#### **Features**

| Model No.                     | SV 9683.428                                                                                                                                                                                                                                                                                                                                                                                       |
|-------------------------------|---------------------------------------------------------------------------------------------------------------------------------------------------------------------------------------------------------------------------------------------------------------------------------------------------------------------------------------------------------------------------------------------------|
| Design                        | With louvres                                                                                                                                                                                                                                                                                                                                                                                      |
| Product description           | For the horizontal separation of compartments. In combination with the side panels, this creates Form separation to Form 1 to 4. For attachment to the compartment side panel or the enclosure section. The integral cut-outs with pre-punched knock-out option are used for the vertical routing of control lines or cable ducts and for the routing of distribution busbars or connection kits. |
| Material                      | Sheet steel, 1.5 mm                                                                                                                                                                                                                                                                                                                                                                               |
| Surface finish                | Zinc-plated                                                                                                                                                                                                                                                                                                                                                                                       |
| Supply includes               | Assembly parts                                                                                                                                                                                                                                                                                                                                                                                    |
| Assembly instruction          | For assembling compartments as internal Form separation, compartment side panels are required                                                                                                                                                                                                                                                                                                     |
| Dimensions                    | Width: 1,111 mm<br>Depth: 780 mm                                                                                                                                                                                                                                                                                                                                                                  |
| To fit                        | Width: = 1,200 mm<br>Depth: = 800 mm                                                                                                                                                                                                                                                                                                                                                              |
| Packs of                      | 2 pc(s).                                                                                                                                                                                                                                                                                                                                                                                          |
| Net weight                    | 12.52                                                                                                                                                                                                                                                                                                                                                                                             |
| PCF per pack (cradle-to-gate) | 52.3 kg CO2 eq (Cat B)                                                                                                                                                                                                                                                                                                                                                                            |
| Note on PCF category          | Category B: PCF value (cradle-to-gate) based on the product weight, approximately calculated and self-declared                                                                                                                                                                                                                                                                                    |
| Customs tariff number         | 73269098                                                                                                                                                                                                                                                                                                                                                                                          |
| EAN                           | 4028177936430                                                                                                                                                                                                                                                                                                                                                                                     |
| ETIM 9                        | EC002525                                                                                                                                                                                                                                                                                                                                                                                          |
| ECLASS 8.0                    | 27400613                                                                                                                                                                                                                                                                                                                                                                                          |