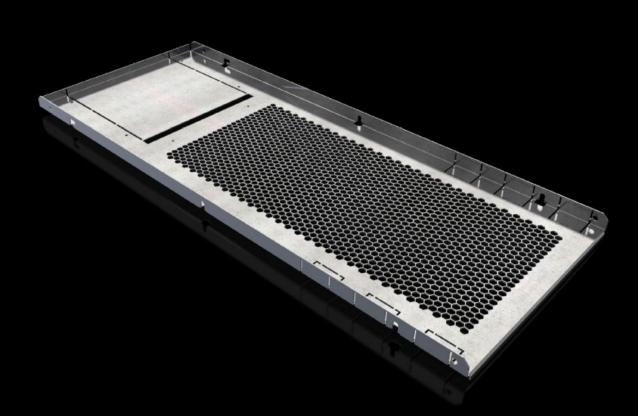

## SV 9683.448 - Compartment divider for VX

For the horizontal separation of compartments.

#### Features

| Model No.                     | SV 9683.448                                                                                                                                                                                                                                                                                                                                                                                                     |
|-------------------------------|-----------------------------------------------------------------------------------------------------------------------------------------------------------------------------------------------------------------------------------------------------------------------------------------------------------------------------------------------------------------------------------------------------------------|
| Design                        | With louvres                                                                                                                                                                                                                                                                                                                                                                                                    |
| Product description           | For the horizontal separation of compartments. In combination with<br>the side panels, this creates Form separation to Form 1 to 4. For<br>attachment to the compartment side panel or the enclosure section<br>The integral cut-outs with pre-punched knock-out option are used<br>for the vertical routing of control lines or cable ducts and for the<br>routing of distribution busbars or connection kits. |
| Material                      | Sheet steel, 1.5 mm                                                                                                                                                                                                                                                                                                                                                                                             |
| Surface finish                | Zinc-plated                                                                                                                                                                                                                                                                                                                                                                                                     |
| Supply includes               | Assembly parts                                                                                                                                                                                                                                                                                                                                                                                                  |
| Assembly instruction          | For assembling compartments as internal Form separation, compartment side panels are required                                                                                                                                                                                                                                                                                                                   |
| Dimensions                    | Width: 311 mm<br>Depth: 780 mm                                                                                                                                                                                                                                                                                                                                                                                  |
| To fit                        | Width: = 400 mm<br>Depth: = 800 mm                                                                                                                                                                                                                                                                                                                                                                              |
| Packs of                      | 2 pc(s).                                                                                                                                                                                                                                                                                                                                                                                                        |
| Net weight                    | 4                                                                                                                                                                                                                                                                                                                                                                                                               |
| Gross weight                  | 4.9                                                                                                                                                                                                                                                                                                                                                                                                             |
| PCF per pack (cradle-to-gate) | 18.1 kg CO2 eq (Cat B)                                                                                                                                                                                                                                                                                                                                                                                          |
| Note on PCF category          | Category B: PCF value (cradle-to-gate) based on the product weight, approximately calculated and self-declared                                                                                                                                                                                                                                                                                                  |
| Customs tariff number         | 73269098                                                                                                                                                                                                                                                                                                                                                                                                        |
| EAN                           | 4028177936409                                                                                                                                                                                                                                                                                                                                                                                                   |
| ETIM 9                        | EC002525                                                                                                                                                                                                                                                                                                                                                                                                        |
|                               |                                                                                                                                                                                                                                                                                                                                                                                                                 |