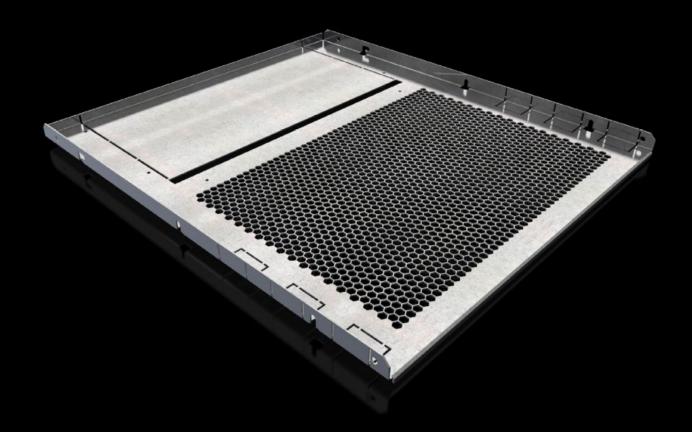

## SV 9683.466 - Compartment divider for VX

For the horizontal separation of compartments.

#### **Features**

| Model No.                     | SV 9683.466                                                                                                                                                                                                                                                                                                                                                                                       |  |
|-------------------------------|---------------------------------------------------------------------------------------------------------------------------------------------------------------------------------------------------------------------------------------------------------------------------------------------------------------------------------------------------------------------------------------------------|--|
| Design                        | With louvres                                                                                                                                                                                                                                                                                                                                                                                      |  |
| Product description           | For the horizontal separation of compartments. In combination with the side panels, this creates Form separation to Form 1 to 4. For attachment to the compartment side panel or the enclosure section. The integral cut-outs with pre-punched knock-out option are used for the vertical routing of control lines or cable ducts and for the routing of distribution busbars or connection kits. |  |
| Material                      | Sheet steel, 1.5 mm                                                                                                                                                                                                                                                                                                                                                                               |  |
| Surface finish                | Zinc-plated                                                                                                                                                                                                                                                                                                                                                                                       |  |
| Supply includes               | Assembly parts                                                                                                                                                                                                                                                                                                                                                                                    |  |
| Assembly instruction          | For assembling compartments as internal Form separation, compartment side panels are required                                                                                                                                                                                                                                                                                                     |  |
| Dimensions                    | Width: 511 mm<br>Depth: 580 mm                                                                                                                                                                                                                                                                                                                                                                    |  |
| To fit                        | Width: = 600 mm<br>Depth: = 600 mm                                                                                                                                                                                                                                                                                                                                                                |  |
| Packs of                      | 2 pc(s).                                                                                                                                                                                                                                                                                                                                                                                          |  |
| Net weight                    | 5.22                                                                                                                                                                                                                                                                                                                                                                                              |  |
| Gross weight                  | 5.82                                                                                                                                                                                                                                                                                                                                                                                              |  |
| PCF per pack (cradle-to-gate) | 22.2 kg CO2 eq (Cat B)                                                                                                                                                                                                                                                                                                                                                                            |  |
| Note on PCF category          | Category B: PCF value (cradle-to-gate) based on the product weight, approximately calculated and self-declared                                                                                                                                                                                                                                                                                    |  |
| Customs tariff number         | 73269098                                                                                                                                                                                                                                                                                                                                                                                          |  |
| EAN                           | 4028177936386                                                                                                                                                                                                                                                                                                                                                                                     |  |
| ETIM 9                        | EC002525                                                                                                                                                                                                                                                                                                                                                                                          |  |