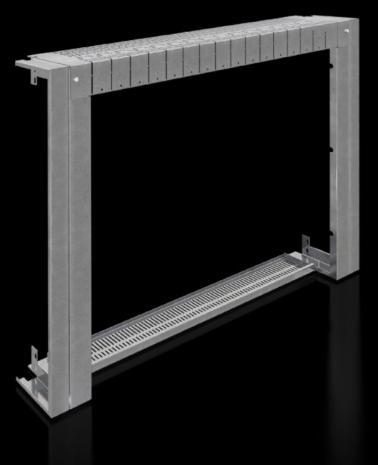

## SV 9684.900 - Contact hazard protection cover plate for enclosures with NH slimline fuse-switch disconnectors

To cover outgoing sections with NH slimline fuse-switch disconnectors so that they are safe from finger contact.

## Features

| Model No.                     | SV 9684.900                                                                                                                                                              |  |
|-------------------------------|--------------------------------------------------------------------------------------------------------------------------------------------------------------------------|--|
| Product description           | To cover outgoing sections with NH slimline fuse-switch disconnectors and busbar system in the rear enclosure section so that they are safe from finger contact (IP 2X). |  |
| Material                      | Sheet steel, 1.5 mm                                                                                                                                                      |  |
| Surface finish                | Zinc-plated                                                                                                                                                              |  |
| Supply includes               | 4 side panels (left/right side)<br>2 side panels (top/bottom)<br>Assembly parts                                                                                          |  |
| Usable width for Flat-PLS     | 800 mm                                                                                                                                                                   |  |
| Note                          | The specified installation width when using the contact hazard protection cover only applies when using busbar support 9686.060/9686.070                                 |  |
| To fit                        | Enclosure type: TS<br>Width: = 1,000 mm                                                                                                                                  |  |
| Packs of                      | 1 pc(s).                                                                                                                                                                 |  |
| Net weight                    | 6.58                                                                                                                                                                     |  |
| Gross weight                  | 7.48                                                                                                                                                                     |  |
| PCF per pack (cradle-to-gate) | 28.5 kg CO2 eq (Cat B)                                                                                                                                                   |  |
| Note on PCF category          | Category B: PCF value (cradle-to-gate) based on the product weight approximately calculated and self-declared                                                            |  |
| Customs tariff number         | 73269098                                                                                                                                                                 |  |
| EAN                           | 4028177936843                                                                                                                                                            |  |
|                               |                                                                                                                                                                          |  |