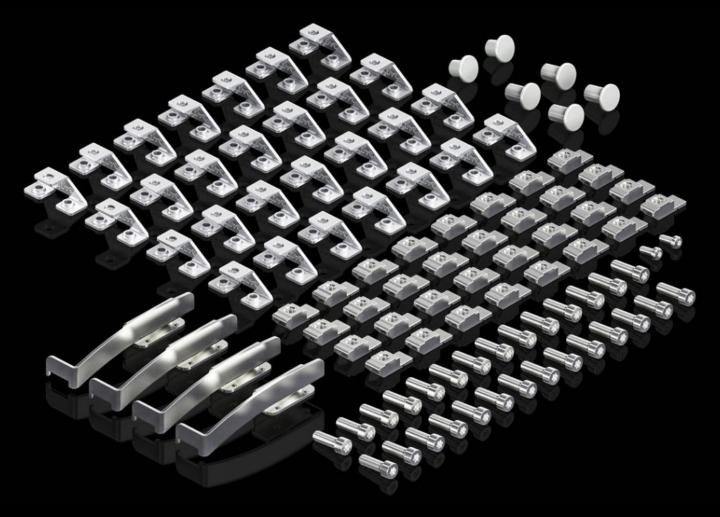

### **Features**

| Model No.             | SV 9686.410                                                   |
|-----------------------|---------------------------------------------------------------|
| Design                | for two-door VX                                               |
| Product description   | To achieve arc flash class A (human safety) to IEC/TR 61 641. |
|                       | Suitable for two enclosure panels.                            |
| Material              | Steel                                                         |
|                       | Plastic                                                       |
| Supply includes       | 4 plugs for roof plate                                        |
|                       | 4 warning stickers                                            |
|                       | Certificate                                                   |
|                       | Assembly parts                                                |
|                       | 28 enclosure panel holders                                    |
|                       | 2 plugs for roof plate                                        |
|                       | 4 reinforcements for door locking bar                         |
| Packs of              | 1 pc(s).                                                      |
| Net weight            | 1.4                                                           |
| Gross weight          | 1.426                                                         |
| Customs tariff number | 83024900                                                      |
| EAN                   | 4028177962675                                                 |
| ETIM 9                | EC002498                                                      |
| ECLASS 8.0            | 27142423                                                      |
|                       |                                                               |