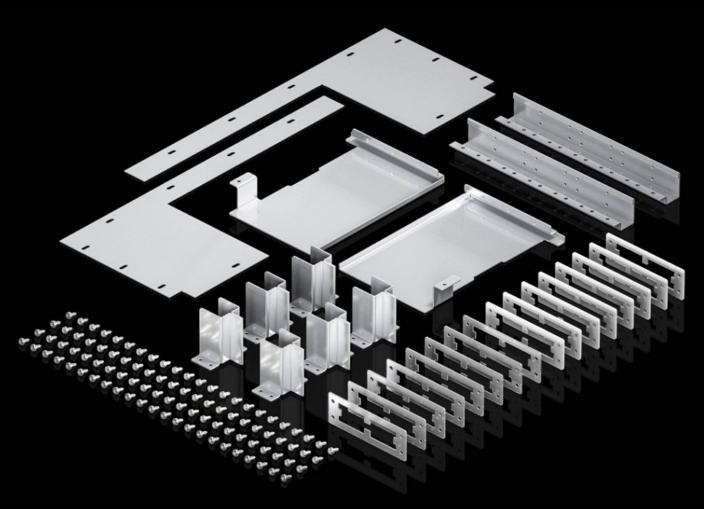

### SV 9686.420 - Arc flash kit, class B for VX

To achieve arc flash class B.

#### Features

| Model No.             | SV 9686.420                                                                                                                                                                     |
|-----------------------|---------------------------------------------------------------------------------------------------------------------------------------------------------------------------------|
| Design                | For busbar system assembly in the roof section                                                                                                                                  |
| Product description   | To achieve arc flash class B (human safety and protection of equipment) to IEC/TR 61 641. Suitable for one enclosure panel.                                                     |
| Material              | Steel<br>Plastic<br>Silicone                                                                                                                                                    |
| Supply includes       | 2 metal covers<br>2 roof mounting brackets for sacrificial anodes<br>Certificate<br>Assembly parts<br>2 metal partitions<br>6 sacrificial anodes<br>8 seals<br>8 plastic covers |
| Packs of              | 1 pc(s).                                                                                                                                                                        |
| Net weight            | 5.95                                                                                                                                                                            |
| Gross weight          | 6.08                                                                                                                                                                            |
| Customs tariff number | 83024900                                                                                                                                                                        |
| EAN                   | 4028177962835                                                                                                                                                                   |
| ETIM 9                | EC002498                                                                                                                                                                        |
| ECLASS 8.0            | 27142423                                                                                                                                                                        |
|                       |                                                                                                                                                                                 |