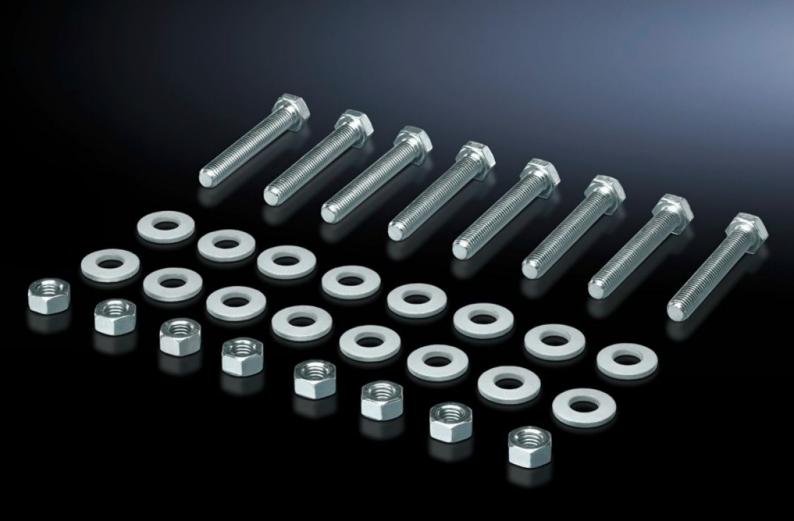

## SV 9686.855 - Screw for connection components

For connecting connection brackets and a connector kit (may be used for 3-pole and 4-pole connector kits).

## Features

| SV 9686.855                                                                |
|----------------------------------------------------------------------------|
| For connecting components such as connection brackets and connection kits. |
| Sheet steel, zinc-plated                                                   |
| 8 nuts and 16 washers.                                                     |
| Thread: M10<br>Thread length: 65 mm                                        |
| 8 pc(s).                                                                   |
| 73181900                                                                   |
| 4028177981492                                                              |
| EC003861                                                                   |
| 27400613                                                                   |
|                                                                            |