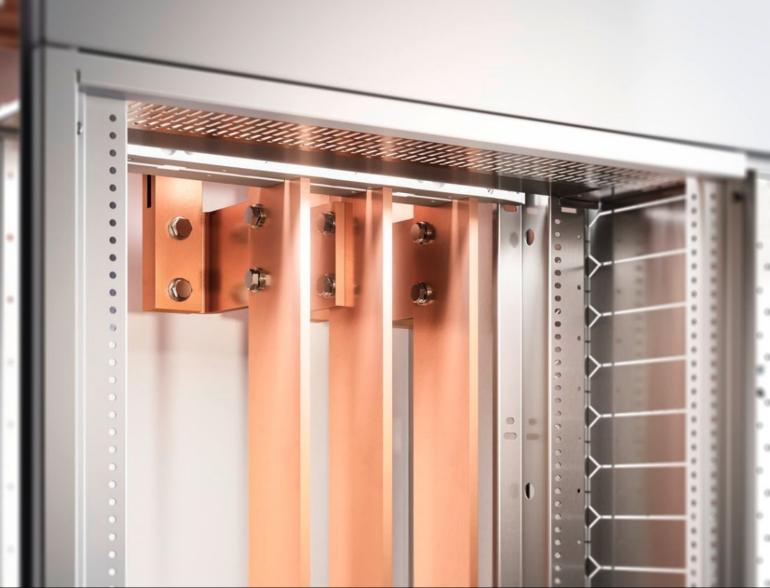

## SV 9686.924 - T-connector kits

For connecting horizontal and vertical busbar systems, modular outgoing sections, slimline fuseswitch-disconnector, multi-terminal busbar, riser and corner sections.

## Features

| Model No.             | SV 9686.924                                                                                                                                                                                                                                   |
|-----------------------|-----------------------------------------------------------------------------------------------------------------------------------------------------------------------------------------------------------------------------------------------|
| Product description   | For connecting horizontal and vertical busbar systems, modular outgoing sections, slimline fuse-switch-disconnector, muti-terminal busbar, riser and corner sections.                                                                         |
| Material              | E-Cu                                                                                                                                                                                                                                          |
| Note                  | Please quote the complete configuration code (configuration code =<br>Model No. + design code) on all enquiries and orders. The required<br>design code is generated by the VX25 Rittal Power Engineering<br>software (www.rittal.com/rpevx/) |
| Packs of              | 1 pc(s).                                                                                                                                                                                                                                      |
| Customs tariff number | 74071000                                                                                                                                                                                                                                      |
| EAN                   | 4028177953550                                                                                                                                                                                                                                 |
| ETIM 9                | EC002270                                                                                                                                                                                                                                      |
| ECLASS 8.0            | 27400613                                                                                                                                                                                                                                      |
|                       |                                                                                                                                                                                                                                               |