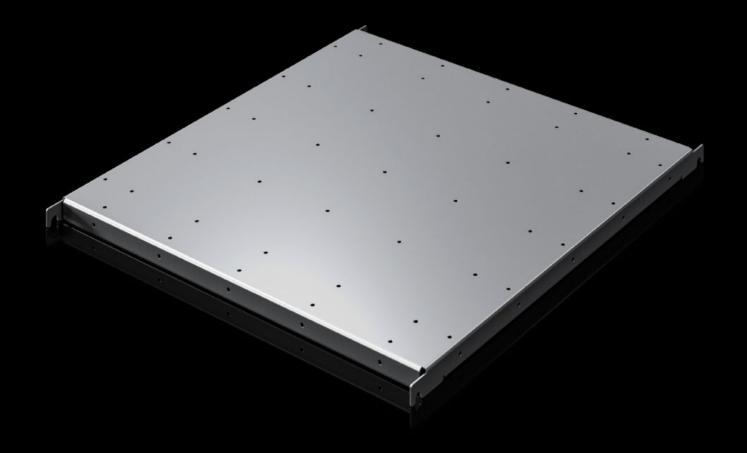

## SV 9692.020 - Component shelf, heavy duty VX ESS

To attach e.g. monobloc batteries.

## **Features**

| Model No.                     | SV 9692.020                                                                                                    |
|-------------------------------|----------------------------------------------------------------------------------------------------------------|
| Material                      | Sheet steel, zinc-plated                                                                                       |
| Supply includes               | Assembly parts                                                                                                 |
| Load capacity static          | 200 kg<br>2,000 N                                                                                              |
| Support area                  | Width: 509 mm<br>Depth: 514 mm                                                                                 |
| To fit                        | Width: 600 mm<br>Depth: 600 mm                                                                                 |
| Packs of                      | 1 pc(s).                                                                                                       |
| Net weight                    | 7                                                                                                              |
| Gross weight                  | 7.176                                                                                                          |
| PCF per pack (cradle-to-gate) | 17.83 kg CO2 eq (Cat B)                                                                                        |
| Note on PCF category          | Category B: PCF value (cradle-to-gate) based on the product weight, approximately calculated and self-declared |
| Customs tariff number         | 94039910                                                                                                       |
| EAN                           | 4028177045798                                                                                                  |