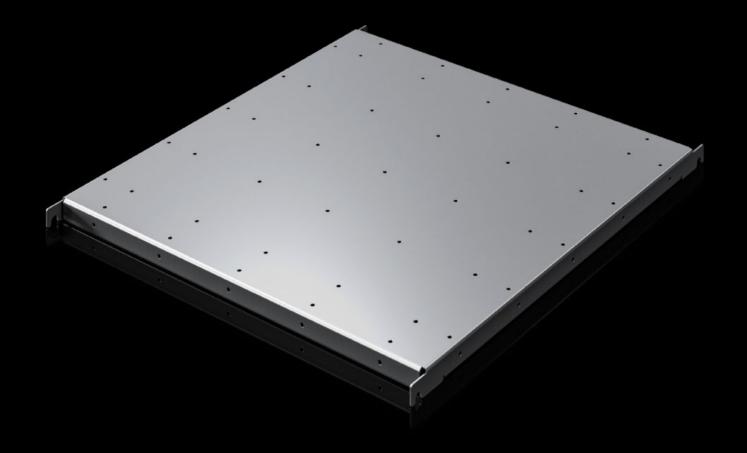

## SV 9692.023 - Component shelf, heavy duty VX ESS

To attach e.g. monobloc batteries.

## **Features**

| Model No.                     | SV 9692.023                                                                                                    |
|-------------------------------|----------------------------------------------------------------------------------------------------------------|
| Material                      | Sheet steel, zinc-plated                                                                                       |
| Supply includes               | Assembly parts                                                                                                 |
| Load capacity static          | 200 kg<br>2,000 N                                                                                              |
| Support area                  | Width: 709 mm<br>Depth: 714 mm                                                                                 |
| To fit                        | Width: 800 mm<br>Depth: 800 mm                                                                                 |
| Packs of                      | 1 pc(s).                                                                                                       |
| Net weight                    | 12                                                                                                             |
| Gross weight                  | 12.14                                                                                                          |
| PCF per pack (cradle-to-gate) | 30.78 kg CO2 eq (Cat B)                                                                                        |
| Note on PCF category          | Category B: PCF value (cradle-to-gate) based on the product weight, approximately calculated and self-declared |
| Customs tariff number         | 94039910                                                                                                       |
| EAN                           | 4028177046016                                                                                                  |