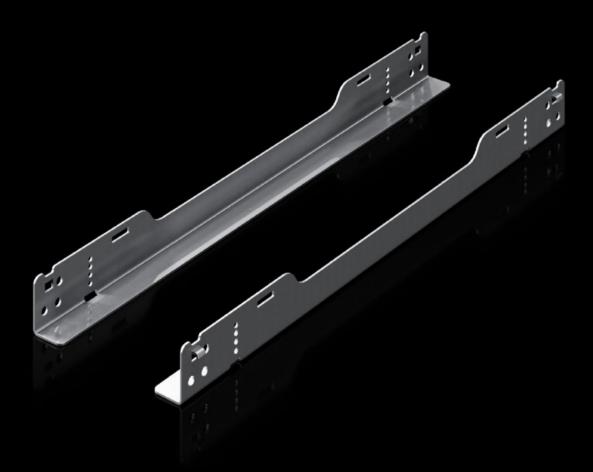

## SV 9692.051 - Slide rail VX ESS

To accommodate rack-mounted batteries.

## Features

| Model No.                     | SV 9692.051                                                                                                    |
|-------------------------------|----------------------------------------------------------------------------------------------------------------|
| Material                      | Sheet steel, 2 mm, zinc-plated                                                                                 |
| Supply includes               | Perforated strip<br>Assembly parts                                                                             |
| Length                        | 513.9 mm                                                                                                       |
| Load capacity (static)        | 120 kg<br>1,200 N                                                                                              |
| To fit                        | Depth: 800 mm                                                                                                  |
| Packs of                      | 10 pc(s).                                                                                                      |
| Net weight                    | 5.3                                                                                                            |
| Gross weight                  | 5.347                                                                                                          |
| PCF per pack (cradle-to-gate) | 13.31 kg CO2 eq (Cat B)                                                                                        |
| Note on PCF category          | Category B: PCF value (cradle-to-gate) based on the product weight, approximately calculated and self-declared |
| Customs tariff number         | 73269098                                                                                                       |
| EAN                           | 4028177045422                                                                                                  |
| ETIM 9                        | EC002620                                                                                                       |
|                               |                                                                                                                |