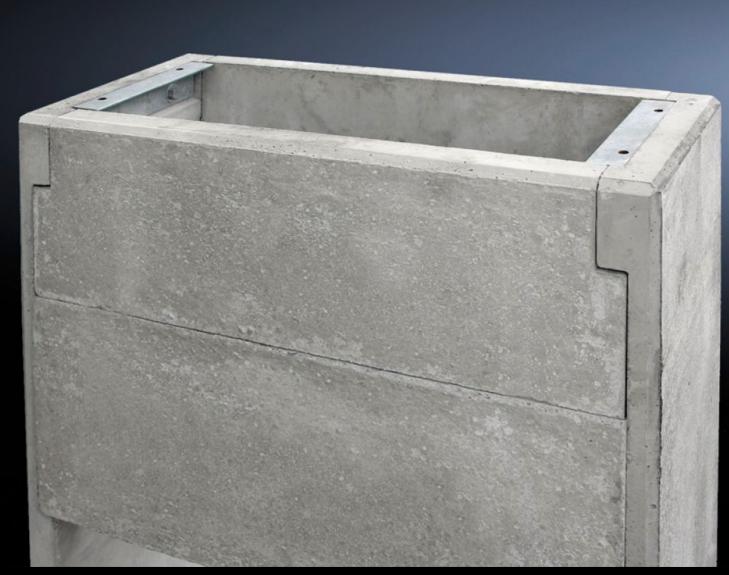

# CS 9765.182 - Concrete base/plinth for outdoor enclosures

Concrete base/plinth for CS Toptec and basic enclosures. The base/plinth is made from pre-cast concrete sections which are easily fitted in situ.

#### **Features**

| Model No.             | CS 9765.182                                                                                                                                                                           |
|-----------------------|---------------------------------------------------------------------------------------------------------------------------------------------------------------------------------------|
| Product description   | The base/plinth is made from pre-cast concrete sections which are easily fitted in situ. Front/rear base/plinth plate screw-fastened from the inside, removable for servicing access. |
| Material              | Light-weight concrete                                                                                                                                                                 |
| Surface finish        | Untreated                                                                                                                                                                             |
| Supply includes       | 1 base plate 2 side parts 2 divided base/plinth plates Assembly parts and fastening screws for mounting the enclosure.                                                                |
| Excavation depth      | 700 mm                                                                                                                                                                                |
| Note                  | Extended delivery times.                                                                                                                                                              |
| Dimensions            | Height: 965 mm                                                                                                                                                                        |
| To fit                | Enclosure type: CS basic enclosures Width: = 600 mm Depth: = 400 mm                                                                                                                   |
| Suitable for depth    | 400 mm                                                                                                                                                                                |
| Packs of              | 1 pc(s).                                                                                                                                                                              |
| Net weight            | 199.5                                                                                                                                                                                 |
| Gross weight          | 210                                                                                                                                                                                   |
| Customs tariff number | 68109100                                                                                                                                                                              |
| EAN                   | 4028177246782                                                                                                                                                                         |
| ETIM 9                | EC000721                                                                                                                                                                              |