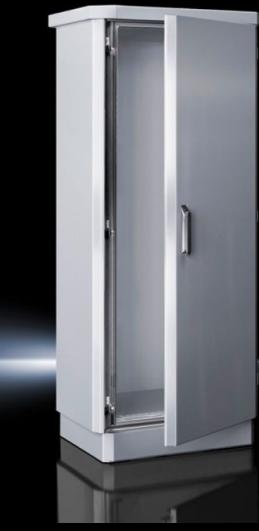

## CS 9774.099 - CS Toptec project solution

This product is used in infrastructure and telecommunications projects. Please contact your sales representative for further information.

## **Features**

| Model No.           | CS 9774.099                                                                                                                                                                                                                                                                                                                          |  |
|---------------------|--------------------------------------------------------------------------------------------------------------------------------------------------------------------------------------------------------------------------------------------------------------------------------------------------------------------------------------|--|
| Design              | for stand-alone siting                                                                                                                                                                                                                                                                                                               |  |
| Product description | This product is used in infrastructure and telecommunications projects. Please contact your sales representative for further information.                                                                                                                                                                                            |  |
| Benefits            | TS 8 frame – Identical system platform in the outdoor sector as for IE or IT free-standing enclosures Weather canopy – With projection on all sides Chimney effect of the twin-walled structure – Reduces the influence of sunlight Mounting benefit – Open frame structure means fast configuration, also applies to bayed variants |  |
| Material            | Base frame: Stainless steel<br>Enclosure panels: Aluminium<br>Rain canopy: Aluminium                                                                                                                                                                                                                                                 |  |
| Surface finish      | Powder-coated<br>UV-resistant pure polyester                                                                                                                                                                                                                                                                                         |  |
| Supply includes     | Double-walled outdoor enclosure, fully preconfigured<br>Enclosure frame with 25 mm system punchings in the roof and base<br>frame plus vertical sections with two mounting levels                                                                                                                                                    |  |
| Options             | Selectable options depending on the project Dimensions Side door Rear door Climate control                                                                                                                                                                                                                                           |  |
| Note                | Extended delivery times.                                                                                                                                                                                                                                                                                                             |  |
| Basic material      | Aluminium                                                                                                                                                                                                                                                                                                                            |  |
| Packs of            | 1 pc(s).                                                                                                                                                                                                                                                                                                                             |  |