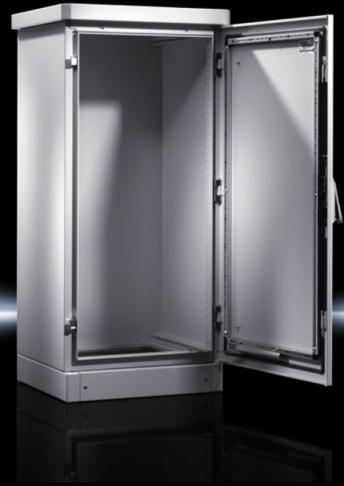

#### CS 9783.510 - Outdoor Basic enclosures

Single-walled enclosure systems, one-door and two-door. Ready to use in all applications with passive interior installation or minimal heat loss in the outdoor sector. Roof concept with all-round louvred grilles

#### **Features**

| Model No.           | CS 9783.510                                                                                                                                                                                                                                                                                                                                         |
|---------------------|-----------------------------------------------------------------------------------------------------------------------------------------------------------------------------------------------------------------------------------------------------------------------------------------------------------------------------------------------------|
| Product description | Outdoor enclosure with 100 mm transport plinth and rain canopy with projections on all sides.                                                                                                                                                                                                                                                       |
| Material            | Aluminium AlMg3                                                                                                                                                                                                                                                                                                                                     |
| Surface finish      | Powder-coated<br>UV-resistant pure polyester                                                                                                                                                                                                                                                                                                        |
| Colour              | RAL 7035                                                                                                                                                                                                                                                                                                                                            |
| Supply includes     | Single-walled outdoor enclosure, fully preconfigured Basic enclosure with gland plate, three-part 25 mm system punchings in the roof, base, front and in the enclosure depth Front door(s) with door stay, swing lever handle and profile half- cylinder, lock BJ 20027 Transport plinth with screw-fastened trim panels front and rear Rain canopy |
| Dimensions          | Width: 800 mm<br>Height: 800 mm<br>Depth: 400 mm                                                                                                                                                                                                                                                                                                    |