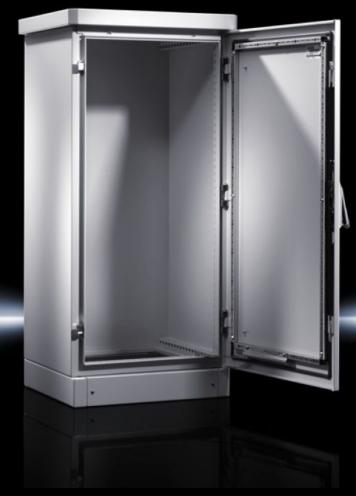

#### CS 9783.520 - Outdoor Basic enclosures

Single-walled enclosure systems, one-door and two-door. Ready to use in all applications with passive interior installation or minimal heat loss in the outdoor sector. Roof concept with all-round louvred grilles

#### **Features**

| Model No.           | CS 9783.520                                                                                                                                                                                                                                                                                                                                         |
|---------------------|-----------------------------------------------------------------------------------------------------------------------------------------------------------------------------------------------------------------------------------------------------------------------------------------------------------------------------------------------------|
| Product description | Outdoor enclosure with 100 mm transport plinth and rain canopy with projections on all sides.                                                                                                                                                                                                                                                       |
| Material            | Aluminium AlMg3                                                                                                                                                                                                                                                                                                                                     |
| Surface finish      | Powder-coated<br>UV-resistant pure polyester                                                                                                                                                                                                                                                                                                        |
| Colour              | RAL 7035                                                                                                                                                                                                                                                                                                                                            |
| Supply includes     | Single-walled outdoor enclosure, fully preconfigured Basic enclosure with gland plate, three-part 25 mm system punchings in the roof, base, front and in the enclosure depth Front door(s) with door stay, swing lever handle and profile half- cylinder, lock BJ 20027 Transport plinth with screw-fastened trim panels front and rear Rain canopy |
| Dimensions          | Width: 800 mm<br>Height: 1,200 mm<br>Depth: 400 mm                                                                                                                                                                                                                                                                                                  |