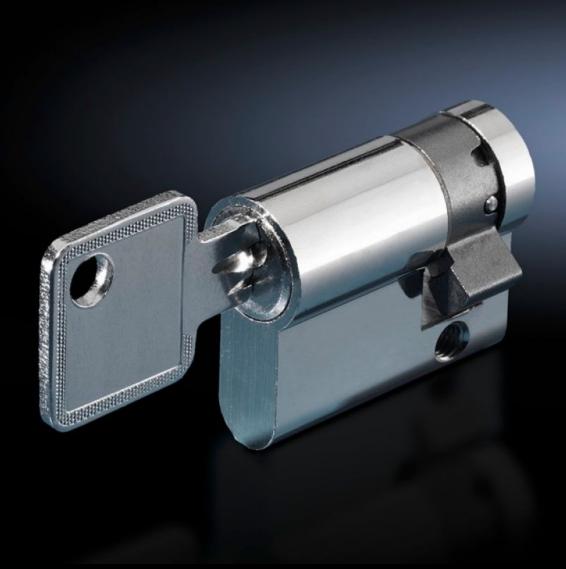

## SZ 9785.040 - Profile half-cylinders for handle systems

Profile half-cylinder for lock inserts to DIN 18 252, individually keyed lock cylinders in one pack

## **Features**

| Model No.                     | SZ 9785.040                                                                                                                                                                                                                                                                  |
|-------------------------------|------------------------------------------------------------------------------------------------------------------------------------------------------------------------------------------------------------------------------------------------------------------------------|
| Supply includes               | With 3 keys for each lock insert                                                                                                                                                                                                                                             |
| Length                        | 40 mm                                                                                                                                                                                                                                                                        |
| Installation in handle system | Comfort handle VX for profile half-cylinders Comfort handle TS for profile half-cylinders Comfort handle AX Mini-comfort handle AX Mini-comfort handle for EL 3-part for profile half-cylinders Mini-comfort handle AE for profile half-cylinders Ergoform-S handle Standard |
| Note                          | For corresponding Rittal handle systems only                                                                                                                                                                                                                                 |
| Lock                          | Lock insert: Semi-cylinders as per DIN 18 252<br>Different closures                                                                                                                                                                                                          |
| Packs of                      | 1 pc(s).                                                                                                                                                                                                                                                                     |
| Net weight                    | 0.14                                                                                                                                                                                                                                                                         |
| Gross weight                  | 0.15                                                                                                                                                                                                                                                                         |
| Customs tariff number         | 83016000                                                                                                                                                                                                                                                                     |
| EAN                           | 4028177493629                                                                                                                                                                                                                                                                |
| ETIM 9                        | EC000743                                                                                                                                                                                                                                                                     |
| ECLASS 8.0                    | 27409218                                                                                                                                                                                                                                                                     |