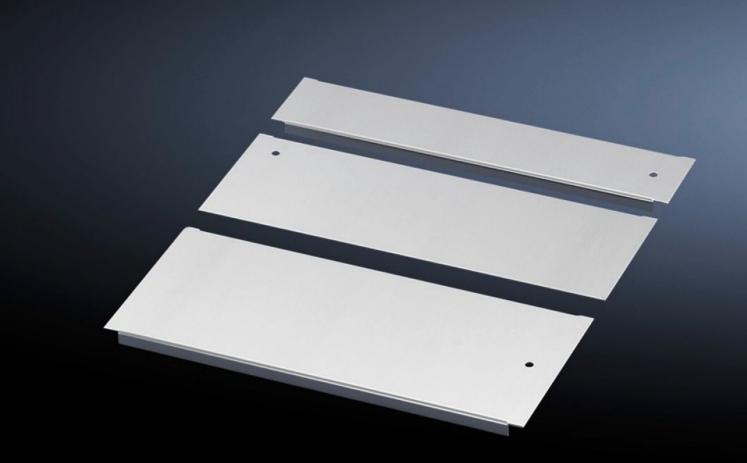

## CS 9785.512 - Gland plate, multi-piece for CS New Basic enclosure

For sealing the base opening and for cable entry

## **Features**

| Model No.             | CS 9785.512                        |
|-----------------------|------------------------------------|
| Material              | Sheet steel                        |
| Surface finish        | Powder-coated                      |
| Colour                | RAL 7035                           |
| Supply includes       | Assembly parts                     |
| To fit                | Width: = 800 mm<br>Depth: = 400 mm |
| Packs of              | 1 set(s)                           |
| Net weight            | 3.922                              |
| Gross weight          | 4.122                              |
| Customs tariff number | 73269098                           |
| EAN                   | 4028177578920                      |
| ECLASS 8.0            | 27189261                           |