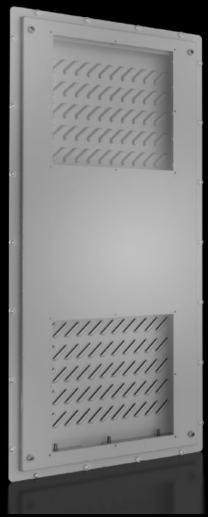

# CS 9828.110 - CS adaptor plate for CS Toptec

To accommodate suitable fan-and-filter units with a climate control device cut-out.

#### **Features**

| Model No.           | CS 9828.110                                                                         |  |  |
|---------------------|-------------------------------------------------------------------------------------|--|--|
| Product description | To accommodate suitable fan-and-filter units with a climate control device cut-out. |  |  |
| Material            | Aluminium                                                                           |  |  |
| Colour              | RAL 7035                                                                            |  |  |
| Supply includes     | Adaptor plate Designer cover Assembly parts                                         |  |  |
| Dimensions          | Width: 467 mm<br>Height: 1,042 mm<br>Depth: 50 mm                                   |  |  |
| Packs of            | 1 pc(s).                                                                            |  |  |
| Net weight          | 7                                                                                   |  |  |
| Gross weight        | 7.6                                                                                 |  |  |
| EAN                 | 4028177963030                                                                       |  |  |
| ETIM 9              | EC002620                                                                            |  |  |
| ECLASS 8.0          | 27189261                                                                            |  |  |
|                     |                                                                                     |  |  |