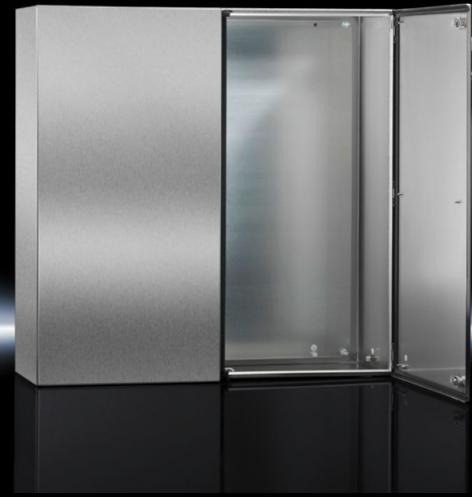

## AE 1018.600 - Compact enclosures AE Stainless steel

Compact enclosure AE in stainless steel including mounting plate.

#### **Features**

| Model No.                         | AE 1018.600                                                   |
|-----------------------------------|---------------------------------------------------------------|
| Material                          | Enclosure: Stainless steel                                    |
|                                   | Door: Stainless steel, all-round foamed-in PU seal            |
|                                   | Mounting plate: Sheet steel                                   |
|                                   | Stainless steel 1.4301 (AISI 304)                             |
| Surface finish                    | Enclosure and door: Brushed, grain 400, peak-to-valley height |
|                                   | < 0.8 μm                                                      |
|                                   | Mounting plate: Zinc-plated                                   |
| Supply includes                   | Enclosure with door(s)                                        |
|                                   | Mounting plate                                                |
|                                   | Lock: 3 mm double-bit                                         |
| Protection category NEMA          | NEMA 12                                                       |
| Protection category to IEC 60 529 | IP 55                                                         |
| IK Code                           | IK08                                                          |
| Dimensions                        | Width: 1,000 mm                                               |
|                                   | Height: 1,000 mm                                              |
|                                   | Depth: 300 mm                                                 |
| Dimensions mounting plate (W x H) | 939 mm x 955 mm                                               |
| Number of doors                   | 2                                                             |
| Number of locks                   | 2                                                             |
| Lock                              | Lock version: Cam                                             |
|                                   | Number of locks: 2                                            |
|                                   | Lock insert: 3 mm double-bit                                  |
|                                   | Material lock: Die-cast zinc, nickel-plated                   |
| Basic material                    | Stainless steel 1.4301 (AISI 304)                             |
|                                   |                                                               |