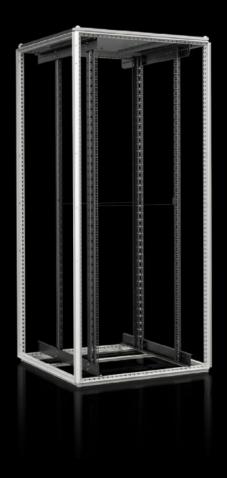

## VX 1182.097 - VX IT Open

VX IT standard version, without front and rear door. Usable either as an open 482.6 mm (19") frame in a secure environment or as the basis for fast configurations in the Rittal RiPanel configuration system using existing accessories (such as doors and side panels) from the Rittal modular range.

#### **Features**

| VX 1182.097                                                    |                                                                                                                                                                                                                |
|----------------------------------------------------------------|----------------------------------------------------------------------------------------------------------------------------------------------------------------------------------------------------------------|
| VX enclosure frame with roof plate without front and rear door |                                                                                                                                                                                                                |
| Vented                                                         |                                                                                                                                                                                                                |
| without side panels                                            |                                                                                                                                                                                                                |
| Enclosure frame: Dipcoat-primed                                |                                                                                                                                                                                                                |
| Interior installation: Spray-finished                          |                                                                                                                                                                                                                |
| RAL 7035                                                       |                                                                                                                                                                                                                |
| Enclosure frame and roof: RAL 7035                             |                                                                                                                                                                                                                |
| Interior installation: RAL 9005                                |                                                                                                                                                                                                                |
|                                                                | VX enclosure frame with roof plate without front and rear door Vented without side panels  Enclosure frame: Dipcoat-primed Interior installation: Spray-finished  RAL 7035  Enclosure frame and roof: RAL 7035 |

### **Features**

| Supply includes                                                | Enclosure frame Mounting angles, 482.6 mm (19") Spacers, height 50 mm, to raise a cover plate above the fan cut-out in the roof plate, for passive cooling (supplied loose). Not required for variants without a cut-out.  12 x 482.6 mm (19") fastener, 1 U, conductive (supplied loose) 25 multi-tooth screws, conductive (supplied loose) IPPC pallet Roof plate, multi-piece, with side cable entry in the depth, double-sided, prepared for fan mounting plate |
|----------------------------------------------------------------|---------------------------------------------------------------------------------------------------------------------------------------------------------------------------------------------------------------------------------------------------------------------------------------------------------------------------------------------------------------------------------------------------------------------------------------------------------------------|
| Dimensions                                                     | Width: 800 mm<br>Height: 2,000 mm<br>Depth: 1,200 mm                                                                                                                                                                                                                                                                                                                                                                                                                |
| Units                                                          | 42 U                                                                                                                                                                                                                                                                                                                                                                                                                                                                |
| Free mounting space to the 482.6<br>mm (19") level, front/rear | 150 mm / 330 mm                                                                                                                                                                                                                                                                                                                                                                                                                                                     |
| Distance between levels as<br>delivered                        | 720 mm                                                                                                                                                                                                                                                                                                                                                                                                                                                              |
| 482.6 mm (19") attachment                                      | screw-fastened onto depth stays, top and bottom, and to the support rail on the frame structure                                                                                                                                                                                                                                                                                                                                                                     |
| Design                                                         | Standard                                                                                                                                                                                                                                                                                                                                                                                                                                                            |
| Roof design                                                    | multi-piece, with side cable entry in the depth, double-sided, prepared for fan mounting plate                                                                                                                                                                                                                                                                                                                                                                      |
| Mounting angle design                                          | 482.6 mm (19") mounting angles, standard in the VX IT                                                                                                                                                                                                                                                                                                                                                                                                               |
| Base design                                                    | Open                                                                                                                                                                                                                                                                                                                                                                                                                                                                |
| 482.6 mm (19") level(s) version                                | front and rear                                                                                                                                                                                                                                                                                                                                                                                                                                                      |
| Load capacity                                                  | 15,000 N                                                                                                                                                                                                                                                                                                                                                                                                                                                            |
| Max. load capacity (static) per enclosure to UL 2416           | 12,000 N                                                                                                                                                                                                                                                                                                                                                                                                                                                            |
| Basic material                                                 | Sheet steel                                                                                                                                                                                                                                                                                                                                                                                                                                                         |
| Packs of                                                       | 1 pc(s).                                                                                                                                                                                                                                                                                                                                                                                                                                                            |
| Net weight                                                     | 73                                                                                                                                                                                                                                                                                                                                                                                                                                                                  |