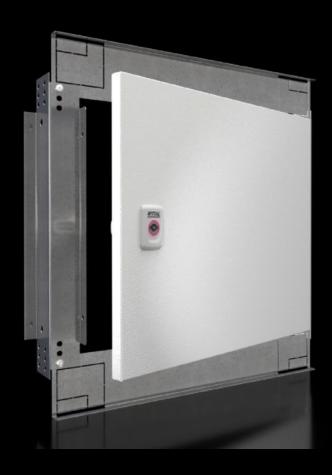

## SZ 1381.550 - Interior door for compact enclosures AX

For reliable access protection. Separation of the operating and equipment levels.

#### **Features**

| Model No.                 | SZ 1381.550                                                                                                          |
|---------------------------|----------------------------------------------------------------------------------------------------------------------|
| Material                  | Door: Sheet steel                                                                                                    |
| Surface finish            | Door: Powder-coated, textured paint                                                                                  |
| Colour                    | Door: RAL 7035                                                                                                       |
| Supply includes           | Door Cam lock with 3 mm double-bit insert Assembly parts                                                             |
| Installation options      | For installation in AX sheet steel and AX stainless steel only in conjunction with the AX interior installation rail |
| Note                      | Standard double-bit lock insert may be exchanged for 27 mm lock inserts, type A                                      |
| To fit enclosure type     | AX sheet steel                                                                                                       |
| Suitable for width        | 500 mm                                                                                                               |
| Suitable for height       | 500 mm                                                                                                               |
| Material thickness - door | 1 mm                                                                                                                 |
| Door opening angle        | 100°                                                                                                                 |
| Packs of                  | 1 pc(s).                                                                                                             |
|                           |                                                                                                                      |