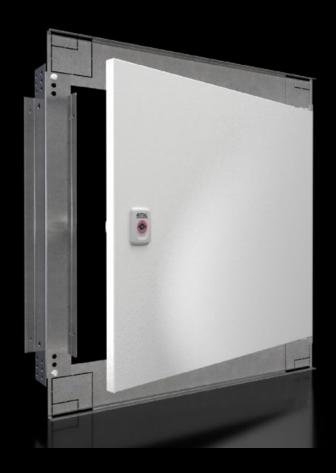

## SZ 1381.660 - Interior door for compact enclosures AX

For reliable access protection. Separation of the operating and equipment levels.

#### **Features**

| Model No.                 | SZ 1381.660                                                                                                          |
|---------------------------|----------------------------------------------------------------------------------------------------------------------|
| Material                  | Door: Sheet steel                                                                                                    |
| Surface finish            | Door: Powder-coated, textured paint                                                                                  |
| Colour                    | Door: RAL 7035                                                                                                       |
| Supply includes           | Door Cam lock with 3 mm double-bit insert Assembly parts                                                             |
| Installation options      | For installation in AX sheet steel and AX stainless steel only in conjunction with the AX interior installation rail |
| Note                      | Standard double-bit lock insert may be exchanged for 27 mm lock inserts, type A                                      |
| To fit enclosure type     | AX sheet steel                                                                                                       |
| Suitable for width        | 600 mm                                                                                                               |
| Suitable for height       | 600 mm                                                                                                               |
| Material thickness - door | 1 mm                                                                                                                 |
| Door opening angle        | 100°                                                                                                                 |
| Packs of                  | 1 pc(s).                                                                                                             |
|                           |                                                                                                                      |