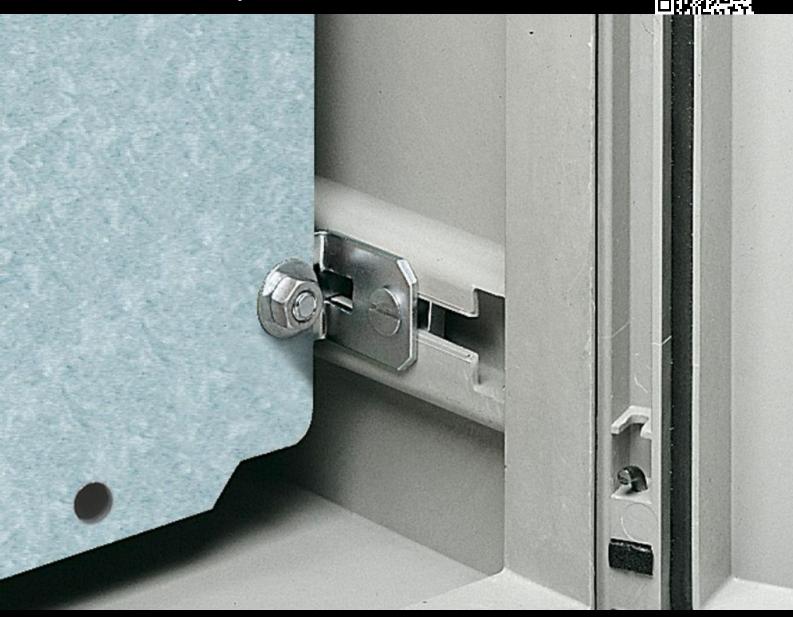

## KS 1481.000 - Mounting plate adjustment bracket for KS

Infinitely adjustable. Other equipment can also be installed on a rail system, instead of the mounting plate.

## **Features**

| Model No.             | KS 1481.000                                                                                                   |
|-----------------------|---------------------------------------------------------------------------------------------------------------|
| Product description   | Infinitely adjustable. Other equipment can also be installed on a rail system, instead of the mounting plate. |
| Material              | Sheet steel                                                                                                   |
| Surface finish        | Zinc-plated                                                                                                   |
| Supply includes       | Assembly parts                                                                                                |
| To fit                | Enclosure type: KS<br>Depth: ≤ 200 mm                                                                         |
| Packs of              | 4 pc(s).                                                                                                      |
| Net weight            | 0.32                                                                                                          |
| Gross weight          | 0.344                                                                                                         |
| Customs tariff number | 73269098                                                                                                      |
| EAN                   | 4028177007154                                                                                                 |
| ETIM 9                | EC002625                                                                                                      |
| ETIM 8                | EC002625                                                                                                      |
| ECLASS 8.0            | 27189234                                                                                                      |