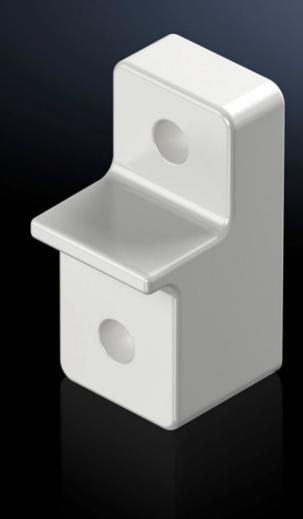

# AX 1485.400 - Wall mounting bracket for AX plastic

The wall mounting brackets are easily secured from the outside while retaining the UL.

#### **Features**

| Model No.             | AX 1485.400                                                                            |  |
|-----------------------|----------------------------------------------------------------------------------------|--|
| Product description   | The wall mounting brackets are easily secured from the outside while retaining the UL. |  |
| Material              | Fibreglass-reinforced polyamide                                                        |  |
| Colour                | RAL 7035                                                                               |  |
| Supply includes       | Assembly parts for mounting on the enclosure                                           |  |
| To fit                | Enclosure type: AX plastic                                                             |  |
| Packs of              | 4 pc(s).                                                                               |  |
| Net weight            | 0.16                                                                                   |  |
| Gross weight          | 0.22                                                                                   |  |
| Customs tariff number | 83024900                                                                               |  |
| EAN                   | 4028177951457                                                                          |  |
| E-Number Sweden       | E3465360                                                                               |  |
| ETIM 9                | EC002625                                                                               |  |
| ETIM 8                | EC002625                                                                               |  |
| ECLASS 8.0            | 27189234                                                                               |  |