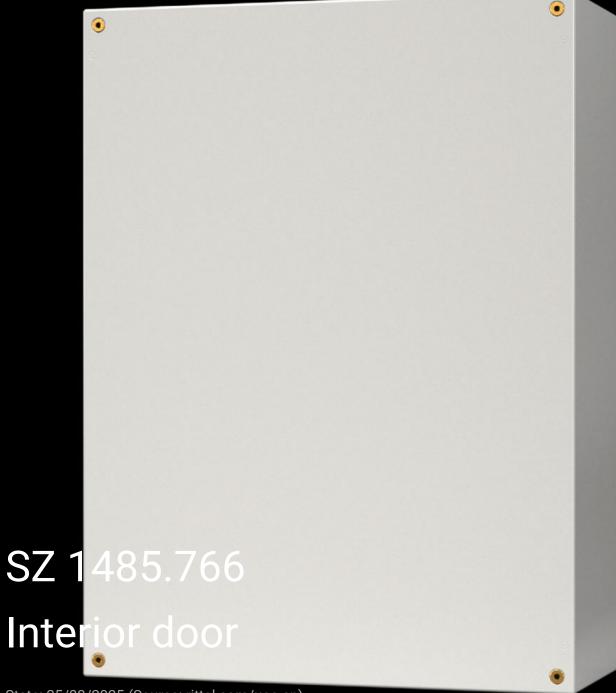

## SZ 1485.766 - Interior door for AX plastic enclosures

For reliable access protection. Separation of the operating and equipment levels.

## **Features**

| Model No.                 | SZ 1485.766                                                                     |
|---------------------------|---------------------------------------------------------------------------------|
| Material                  | Door and door frame: Sheet steel                                                |
| Surface finish            | Door: Powder-coated, textured paint  Door frame: Zinc-plated                    |
| Colour                    | Door: RAL 7035                                                                  |
| Supply includes           | Door Cam lock with 3 mm double-bit insert Assembly screws                       |
| Installation options      | In AX plastic, on mounting bosses in the side panels                            |
| Note                      | Standard double-bit lock insert may be exchanged for 27 mm lock inserts, type A |
| To fit enclosure type     | AX plastic                                                                      |
| Suitable for width        | 600 mm                                                                          |
| Suitable for height       | 600 mm                                                                          |
| Material thickness - door | 1 mm                                                                            |
| Door opening angle        | 105°                                                                            |
| Packs of                  | 1 pc(s).                                                                        |
|                           |                                                                                 |