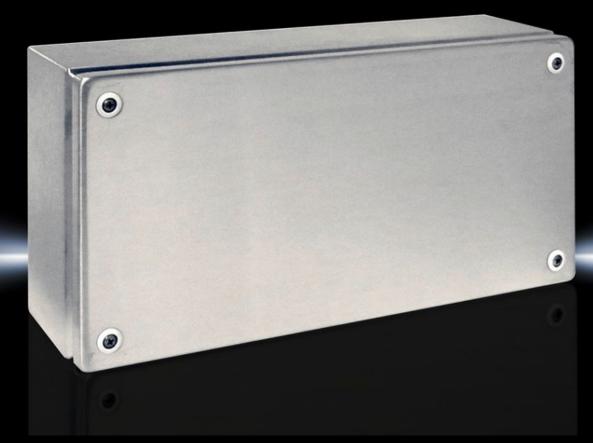

## KL 1525.010 - Terminal boxes KL Stainless steel

Terminal boxes, stainless steel 1.4301 (AISI 304), Protection category IP 66.

### **Features**

| Model No.                         | KL 1525.010                                                                                                          |
|-----------------------------------|----------------------------------------------------------------------------------------------------------------------|
| Material                          | Enclosure: Stainless steel 1.4301 (AISI 304)<br>Cover: Stainless steel 1.4301 (AISI 304), all-round foamed-in PU sea |
| Surface finish                    | Enclosure and cover: Brushed, grain 180                                                                              |
| Supply includes                   | Enclosure with cover<br>Quick-release fastener including plastic bushes                                              |
| Protection category NEMA          | NEMA 4X                                                                                                              |
| Protection category to IEC 60 529 | IP 66                                                                                                                |
| IK Code                           | IK08                                                                                                                 |
| Dimensions                        | Width: 400 mm<br>Height: 200 mm<br>Depth: 120 mm                                                                     |
| Material thickness - cover        | 1.25 mm                                                                                                              |
| Material thickness - enclosure    | 1.25 mm                                                                                                              |
| Lock                              | Number of locks: 4                                                                                                   |
| Basic material                    | Stainless steel 1.4301 (AISI 304)                                                                                    |
| Packs of                          | 1 pc(s).                                                                                                             |
| Net weight                        | 3                                                                                                                    |
| Gross weight                      | 3.46                                                                                                                 |
| Customs tariff number             | 84879090                                                                                                             |
| EAN                               | 4028177008526                                                                                                        |
| E-Number Sweden                   | E3404367                                                                                                             |
| ETIM 9                            | EC000261                                                                                                             |
| ETIM 8                            | EC000261                                                                                                             |
|                                   |                                                                                                                      |

#### Tender text

Stainless steel terminal box without gland plate, protection cat. IP 66

**Enclosure:** 

of 1.25 mm stainless steel 1.4301 (AISI 304), folded and welded from a single piece, with all-round protection channel on the cover aperture. Cover of 1.25 mm stainless steel, sealed, with foamed-in special cover seal, facilities for connecting PE conductors in the cover and box, profile strips on both internal sides with mounting holes. Special plastic bush guards against accidental loss of the cover screws and provides screwdriver guidance.