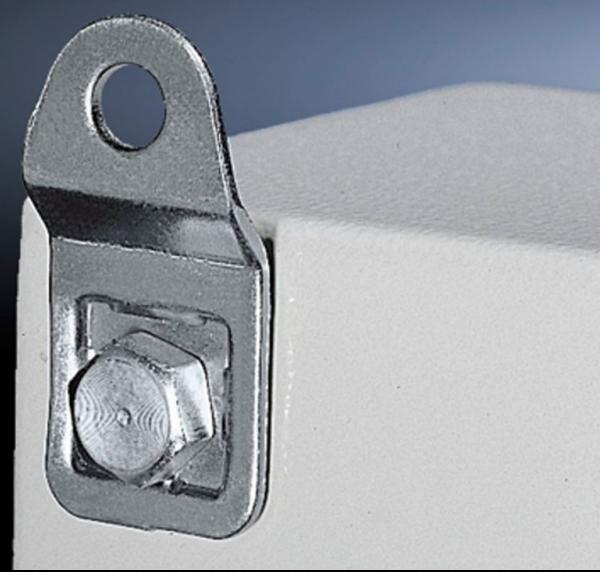

## KL 1590.000 - Wall mounting bracket for KL, EB, BG and EL wall-mounted enclosures

For the attachment of KL, EB, BG enclosures and EL wall-mounted enclosures.

## **Features**

| Model No.             | KL 1590.000                                                                                                                                 |
|-----------------------|---------------------------------------------------------------------------------------------------------------------------------------------|
| Material              | Sheet steel, zinc-plated                                                                                                                    |
| Supply includes       | Assembly parts for mounting on the enclosure                                                                                                |
| Wall distance         | 8 mm                                                                                                                                        |
| Note                  | For hygiene reasons, and to retain the protection category, the stainless steel enclosures do not have any drilled holes for wall mounting. |
| To fit                | Enclosure type: KL<br>EB<br>BG<br>EL                                                                                                        |
| Packs of              | 4 pc(s).                                                                                                                                    |
| Net weight            | 0.132                                                                                                                                       |
| Gross weight          | 0.14                                                                                                                                        |
| Customs tariff number | 73269098                                                                                                                                    |
| EAN                   | 4028177011090                                                                                                                               |
| E-Number Sweden       | E3404717                                                                                                                                    |
| ETIM 9                | EC002625                                                                                                                                    |
| ETIM 8                | EC002625                                                                                                                                    |
| ECLASS 8.0            | 27189234                                                                                                                                    |